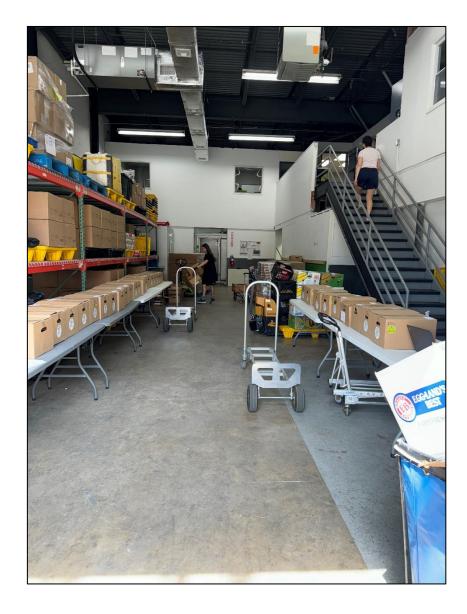

**Overview:** We're pleased to offer this 4,197 s.f. unit for lease within a larger industrial complex. The unit has 1 drive-in door ample power & parking as well as mezzanine offices. Additionally, the warehouse is fully air-conditioned. The location is just minutes away from NYC tunnels and Newark Airport.