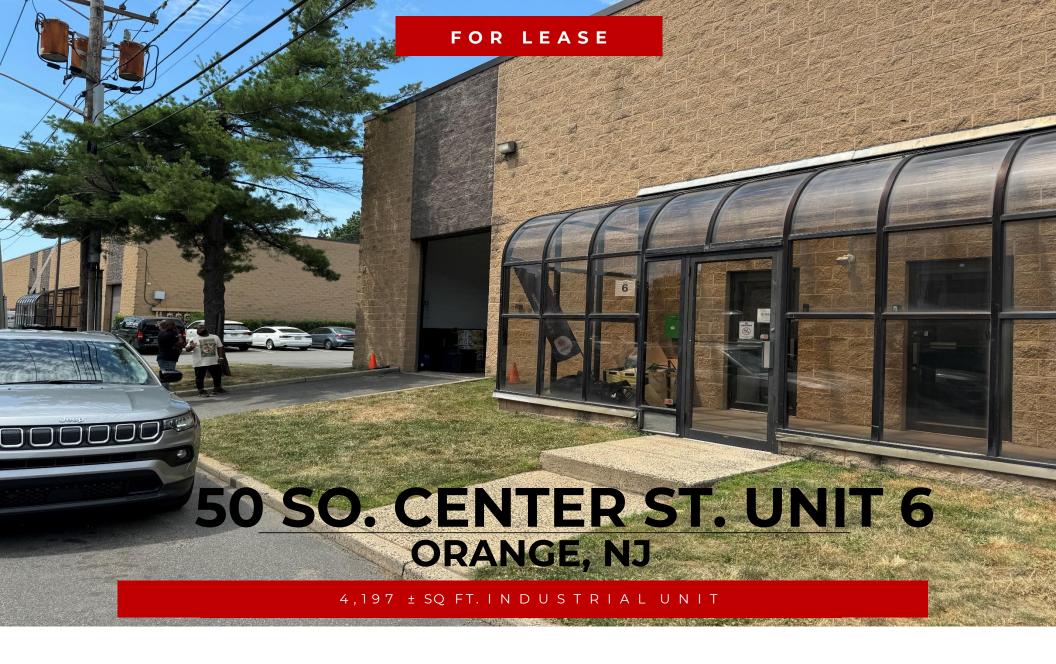

## 50 SO. CENTER ST. UNIT 6 // ORANGE, NJ

**Team Resources**, as exclusive agent, is pleased to present this 4,197 +/- sf industrial unit with a fully air-conditioned warehouse for lease.

| Available:  Office Space:  Mezzanine offices  Ceiling Height:  22' clear  Power:  Ample  Loading:  1 drive-in door  Parking:  Ample  Asking Rental:  Upon Request  Taxes & CAM:  \$5.25 +/- psf  Occupancy:  10/1/2024 | Property Description |                   |
|------------------------------------------------------------------------------------------------------------------------------------------------------------------------------------------------------------------------|----------------------|-------------------|
| Ceiling Height:  Power:  Ample  Loading:  1 drive-in door  Parking:  Ample  Asking Rental:  Upon Request  Taxes & CAM:  \$5.25 +/- psf                                                                                 | Available:           | 4,197 +/- sq. ft. |
| Power: Ample  Loading: 1 drive-in door  Parking: Ample  Asking Rental: Upon Request  Taxes & CAM: \$5.25 +/- psf                                                                                                       | Office Space:        | Mezzanine offices |
| Loading:  Parking:  Ample  Asking Rental:  Upon Request  Taxes & CAM:  \$5.25 +/- psf                                                                                                                                  | Ceiling Height:      | 22' clear         |
| Parking: Ample  Asking Rental: Upon Request  Taxes & CAM: \$5.25 +/- psf                                                                                                                                               | Power:               | Ample             |
| Asking Rental: Upon Request  Taxes & CAM: \$5.25 +/- psf                                                                                                                                                               | Loading:             | 1 drive-in door   |
| <b>Taxes &amp; CAM:</b> \$5.25 +/- psf                                                                                                                                                                                 | Parking:             | Ample             |
|                                                                                                                                                                                                                        | Asking Rental:       | Upon Request      |
| <b>Occupancy:</b> 10/1/2024                                                                                                                                                                                            | Taxes & CAM:         | \$5.25 +/- psf    |
|                                                                                                                                                                                                                        | Occupancy:           | 10/1/2024         |

**Overview:** We're pleased to offer this 4,197 s.f. unit for lease within a larger industrial complex. The unit has 1 drive-in door ample power & parking as well as mezzanine offices. Additionally, the warehouse is fully air-conditioned. The location is just minutes away from NYC tunnels and Newark Airport.