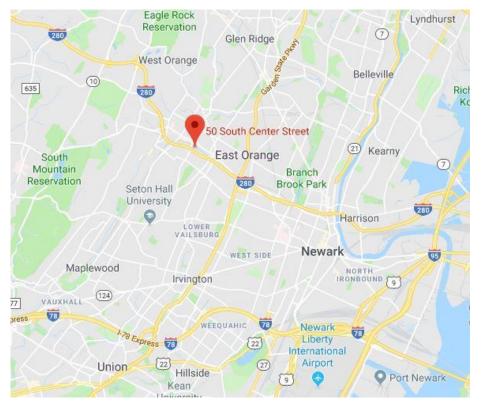

# **PROXIMITY TO KEY LOCATIONS**

Within 10 miles of NYC Tunnels & Newark Airport