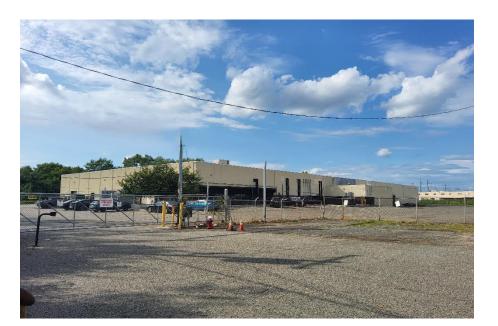

#### 2600 71st STREET // NORTH BERGEN, NJ

**Team Resources**, as exclusive agent, is pleased to present this 24,000 +/- sf industrial unit on a 4.31 acre fenced-in lot with convenient access to major highways for sub-lease. This location is ideal for warehousing and distribution.