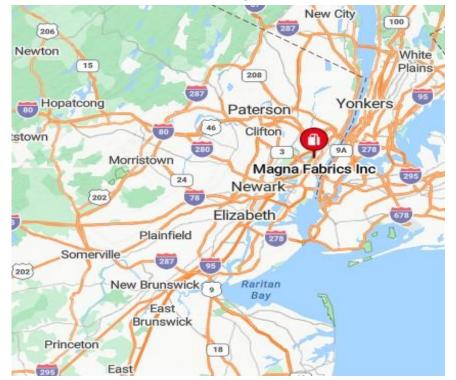

### **PROXIMITY TO KEY LOCATIONS**

| Port Newark:                | 12   | +/- miles |  |
|-----------------------------|------|-----------|--|
| Lincoln Tunne               | l: 5 | +/- miles |  |
| Holland Tunnel: 8 +/- miles |      |           |  |

| NJ Turnpike | 7 +/- miles |
|-------------|-------------|
| GW Bridge   | 7 +/- miles |

| Property Description |                           |
|----------------------|---------------------------|
| Building Size:       | 65,938 +/- sq. ft.        |
| Available:           | 24,000 +/- sq. ft.        |
| Ceiling Height:      | 22' clear                 |
| Power:               | 1,200 amps, 480v (heavy)  |
| Loading:             | 4 tailboard doors         |
| Parking:             | ample car & truck parking |
| Sprinklers:          | wet                       |
| Column Span:         | 42'w x 30'd               |
| Asking Rental:       | \$18.00 MG                |
| Sub-lease Term:      | 1 – 5 years               |
| Occupancy:           | Immediate                 |