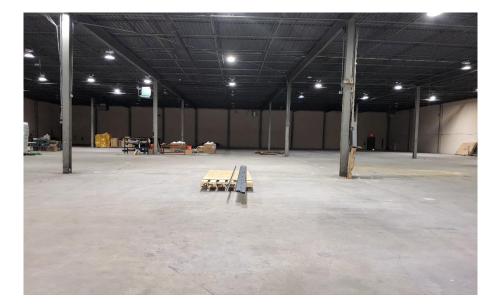

#### 2600 71st STREET // NORTH BERGEN, NJ

**Team Resources**, as exclusive agent, is pleased to present this 24,000 +/- sf industrial unit on a 4.31 acre fenced-in lot with convenient access to major highways for sub-lease. This location is ideal for warehousing and distribution.

| NJ Turnpike | 7 +/- miles |
|-------------|-------------|
| GW Bridge   | 7 +/- miles |

| Property Description |                           |
|----------------------|---------------------------|
| Building Size:       | 65,938 +/- sq. ft.        |
| Available:           | 24,000 +/- sq. ft.        |
| Ceiling Height:      | 22' clear                 |
| Power:               | 1,200 amps, 480v (heavy)  |
| Loading:             | 4 tailboard doors         |
| Parking:             | ample car & truck parking |
| Sprinklers:          | wet                       |
| Column Span:         | 42'w x 30'd               |
| Asking Rental:       | \$18.00 MG                |
| Sub-lease Term:      | 1 – 5 years               |
| Occupancy:           | Immediate                 |

**Overview:** We're pleased to offer this 24,000 s.f. warehouse unit equipped with heavy power, 4 loading docks, 42' x 30' column spans, a private bathroom as well as ample car & truck parking. With I-95/NJ Tpke., Lincoln & Holland Tunnels & GWB all within a short driving distance, this convenient location is ideally situated for businesses requiring distribution.