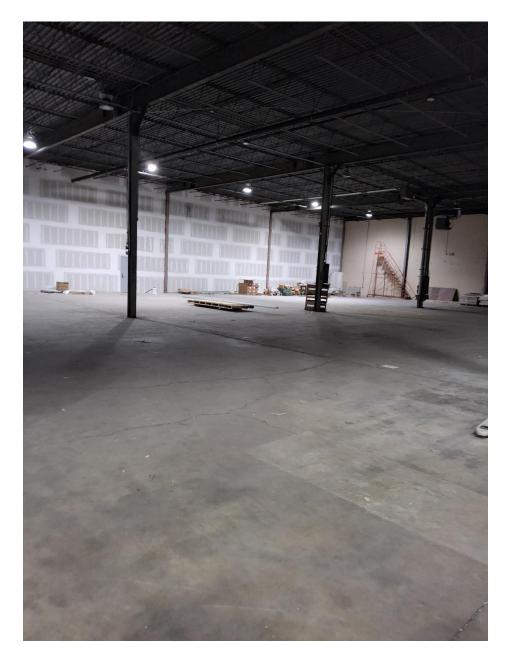

| NJ Turnpike | 7 +/- miles |
|-------------|-------------|
| GW Bridge   | 7 +/- miles |

| Property Description |                           |
|----------------------|---------------------------|
| Building Size:       | 65,938 +/- sq. ft.        |
| Available:           | 24,000 +/- sq. ft.        |
| Ceiling Height:      | 22' clear                 |
| Power:               | 1,200 amps, 480v (heavy)  |
| Loading:             | 4 tailboard doors         |
| Parking:             | ample car & truck parking |
| Sprinklers:          | wet                       |
| Column Span:         | 42'w x 30'd               |
| Asking Rental:       | \$18.00 MG                |
| Sub-lease Term:      | 1 – 5 years               |
| Occupancy:           | Immediate                 |

**Overview:** We're pleased to offer this 24,000 s.f. warehouse unit equipped with heavy power, 4 loading docks, 42' x 30' column spans, a private bathroom as well as ample car & truck parking. With I-95/NJ Tpke., Lincoln & Holland Tunnels & GWB all within a short driving distance, this convenient location is ideally situated for businesses requiring distribution.