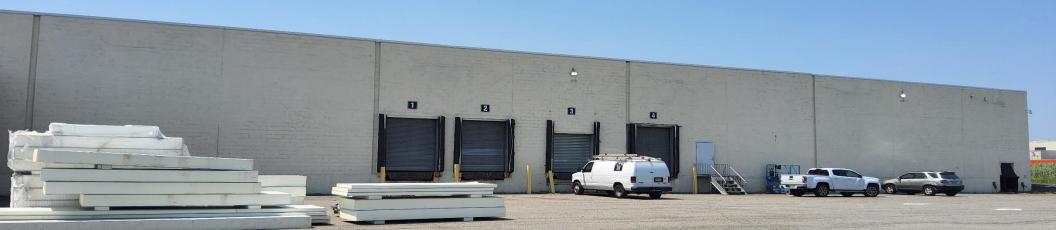

| NJ Turnpike | 7 +/- miles |
|-------------|-------------|
| GW Bridge   | 7 +/- miles |

| Property Description |                           |
|----------------------|---------------------------|
| Building Size:       | 65,938 +/- sq. ft.        |
| Available:           | 24,000 +/- sq. ft.        |
| Ceiling Height:      | 22' clear                 |
| Power:               | 1,200 amps, 480v (heavy)  |
| Loading:             | 4 tailboard doors         |
| Parking:             | ample car & truck parking |
| Sprinklers:          | wet                       |
| Column Span:         | 42'w x 30'd               |
| Asking Rental:       | \$18.00 MG                |
| Sub-lease Term:      | 1 – 5 years               |
| Occupancy:           | Immediate                 |

**Overview:** We're pleased to offer this 24,000 s.f. warehouse unit equipped with heavy power, 4 loading docks, 42' x 30' column spans, a private bathroom as well as ample car & truck parking. With I-95/NJ Tpke., Lincoln & Holland Tunnels & GWB all within a short driving distance, this convenient location is ideally situated for businesses requiring distribution.