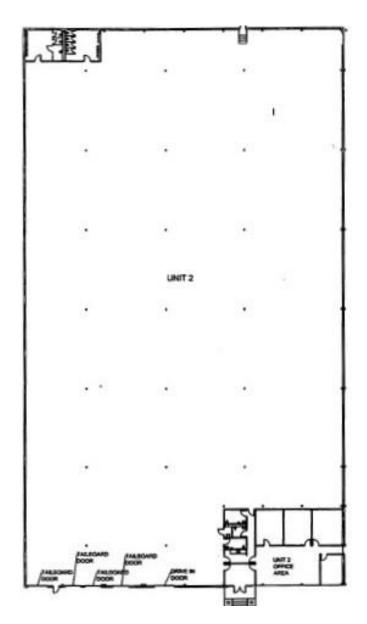

| Property Description |                                                                                                           |  |
|----------------------|-----------------------------------------------------------------------------------------------------------|--|
| Building Size:       | 200,000 +/- sq. ft.                                                                                       |  |
| Available:           | 45,500 +/- sq. ft.                                                                                        |  |
| Office Space:        | 2,400 +/- sq. ft.                                                                                         |  |
| Ceiling Height:      | 14' clear                                                                                                 |  |
| Power:               | 400 amps                                                                                                  |  |
| Loading:             | 4 loading docks (3 mechanical pit<br>levelers and 1 with EOD loading)<br>and 1 (12'x12') ramped drive-in. |  |
| Parking:             | Ample                                                                                                     |  |
| Column Span:         | 40' x 40'                                                                                                 |  |
| Sprinkler:           | Wet5 GPM/2,000 SF density                                                                                 |  |
| Asking Rental:       | \$12.75 psf                                                                                               |  |
| Taxes / Opex:        | \$1.51 psf (taxes)<br>\$1.85 psf (opex)                                                                   |  |
| Occupancy:           | December 1, 2024                                                                                          |  |