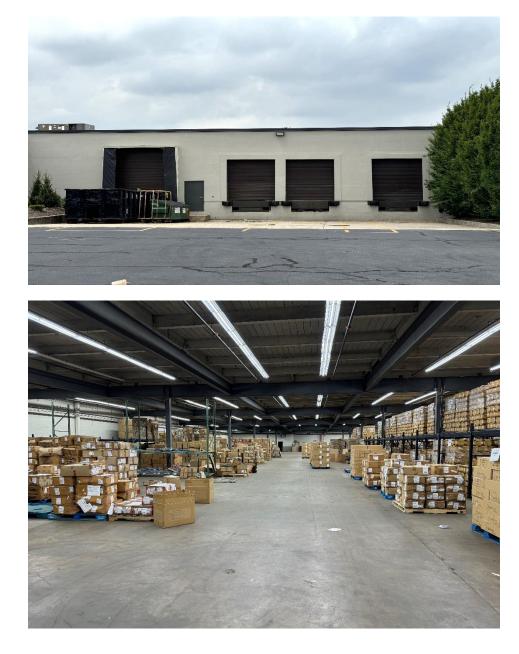

| Ample                                                                                                     |  |
| Column Span:         | 40' x 40'                                                                                                 |  |
| Sprinkler:           | Wet5 GPM/2,000 SF density                                                                                 |  |
| Asking Rental:       | \$12.75 psf                                                                                               |  |
| Taxes / Opex:        | \$1.51 psf (taxes)<br>\$1.85 psf (opex)                                                                   |  |
| Occupancy:           | December 1, 2024                                                                                          |  |





#### CONTACT EXCLUSIVE BROKER

#### **ERIC LEWIN**

Mobile: (201) 832-4569 elewin@teamresourcesinc.com

## **STACEY WELLINS** Mobile: (914) 907-4095

swellins@teamresourcesinc.com

MATT FAVIERI Mobile: (201) 956-2889 mfavieri@teamresourcesinc.com



All information furnished is from sources deemed reliable; however we have not verified it and it is submitted subject to errors, omissions, change of price, prior sale or lease, or withdrawal without any notice. No representation is made as to zoning, physical condition, fire sprinkler adequacy or environmental status of any property and prospective purchasers/tenants are urged to conduct whatever independent investigation they, their attorneys and advisors deem necessary to confirm that a property is suitable for the intended use. Any commi