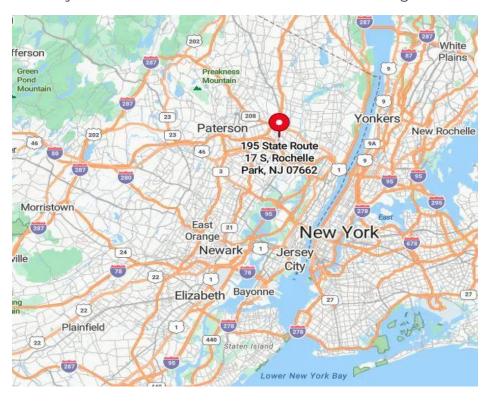

# **PROXIMITY TO KEY LOCATIONS**

NJ Turnpike 6 +/- miles Lincoln Tunnel 14 +/- miles

GW Bridge 9 +/- miles Port Newark 19 +/- miles