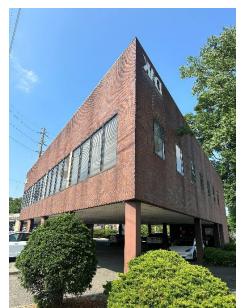

## 195 ROUTE 17 SOUTH // ROCHELLE PARK, NJ

**Team Resources**, as exclusive agent, is pleased to present this 5,300 +/- sf office/retail property on major highway with high visibility from I-95 for sale.. Ideal for office & retail usage.

**Overview:** We're pleased to offer this 5,300 s.f. free-standing office building for sale with a location on the highway and in close proximity to I-80, Route 46 and Garden State Pky. The building comes with a fully equipped office set-up and has a new roof & HVAC. Estimated 2023 operating expenses were \$22,943.