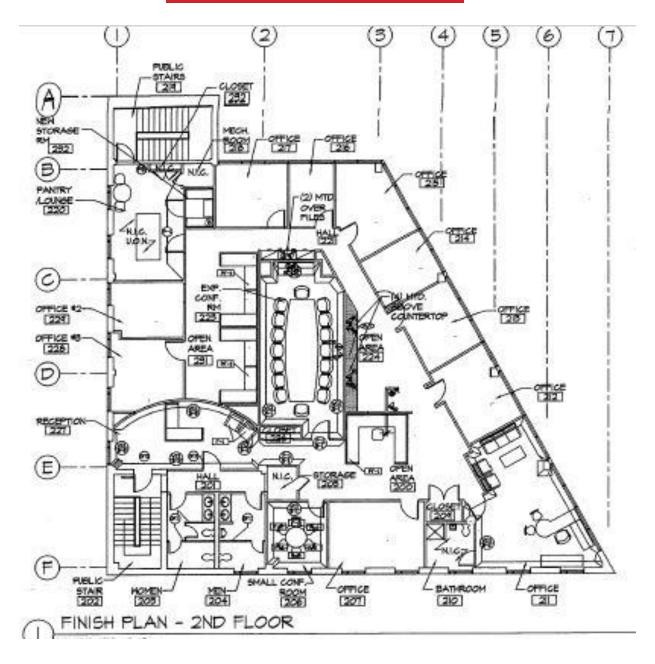

**Overview:** We're pleased to offer this 5,300 s.f. free-standing office building for sale with a location on the highway and in close proximity to I-80, Route 46 and Garden State Pky. The building comes with a fully equipped office set-up and has a new roof & HVAC. Estimated 2023 operating expenses were \$22,943.

Building available Turnkey with all furniture in place.