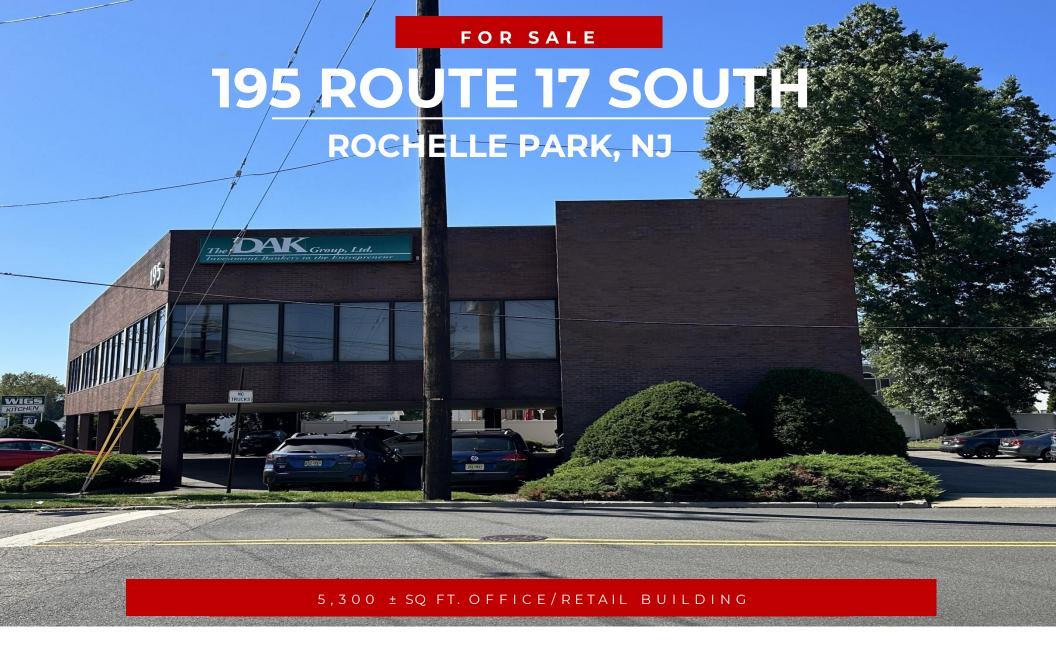

## 195 ROUTE 17 SOUTH // ROCHELLE PARK, NJ

**Team Resources**, as exclusive agent, is pleased to present this 5,300 +/- sf office/retail property on major highway with high visibility from I-95 for sale.. Ideal for office & retail usage.

| Property Description   |                   |
|------------------------|-------------------|
|                        |                   |
| Building Size:         | 5,300 +/- sq. ft. |
|                        |                   |
| Parking:               | 23 cars           |
|                        |                   |
| Sale Price:            | Upon Request      |
|                        |                   |
| Estimated Taxes (2023) | \$18,179.00       |
| ` '                    | . ,               |

**Overview:** We're pleased to offer this 5,300 s.f. free-standing office building for sale with a location on the highway and in close proximity to I-80, Route 46 and Garden State Pky. The building comes with a fully equipped office set-up and has a new roof & HVAC. Estimated 2023 operating expenses were \$22,943.