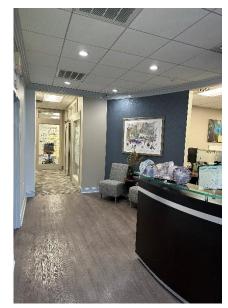

**Overview:** We're pleased to offer this 5,300 s.f. free-standing office building for sale with a location on the highway and in close proximity to I-80, Route 46 and Garden State Pky. The building comes with a fully equipped office set-up and has a new roof & HVAC. Estimated 2023 operating expenses were \$22,943.

Building available Turnkey with all furniture in place.