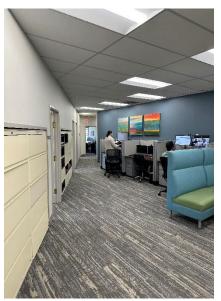

**Overview:** We're pleased to offer this 5,300 s.f. free-standing office building for sale with a location on the highway and in close proximity to I-80, Route 46 and Garden State Pky. The building comes with a fully equipped office set-up and has a new roof & HVAC. Estimated 2023 operating expenses were \$22,943.

Building available Turnkey with all furniture in place.