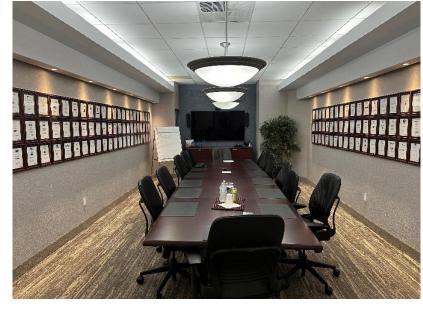

**Overview:** We're pleased to offer this 5,300 s.f. free-standing office building for sale with a location on the highway and in close proximity to I-80, Route 46 and Garden State Pky. The building comes with a fully equipped office set-up and has a new roof & HVAC. Estimated 2023 operating expenses were \$22,943.

Building available Turnkey with all furniture in place.