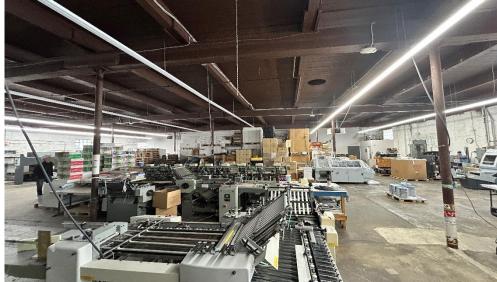

## 675 GRAND AVE. // RIDGEFIELD , NJ

**Team Resources**, as exclusive agent, is pleased to present this investment property of 8,500 +/- Sq. Ft. for Sale.

| Property Description |                    |
|----------------------|--------------------|
|                      |                    |
| Available Space:     | 8,500 +/- sq. ft.  |
| Office Space:        | 2,500 +/- sq. ft.  |
| Ceiling Height:      | 15' clear          |
| Loading Doors:       | 1 drive-in door    |
| Zoning:              | OLR                |
| Sprinklers:          | wet                |
| Parking:             | 15 Cars            |
| Sale Price:          | Upon Request       |
| Estimated Taxes:     | \$28,730.75 (2022) |
| Occupancy:           | 60 days            |