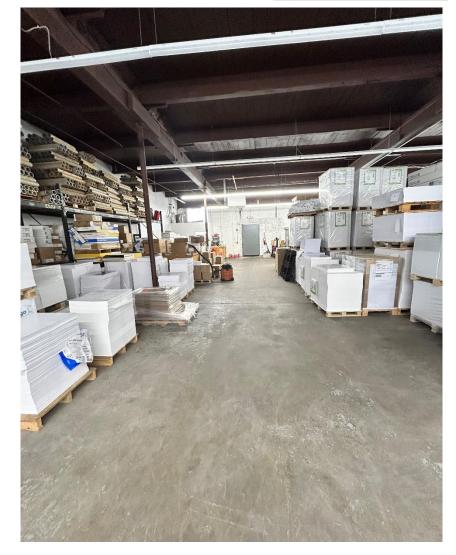

## 675 GRAND AVE. // RIDGEFIELD , NJ

**Team Resources**, as exclusive agent, is pleased to present this investment property of 8,500 +/- Sq. Ft. for Sale.

| Property Description |                    |
|----------------------|--------------------|
|                      |                    |
| Available Space:     | 8,500 +/- sq. ft.  |
| Office Space:        | 2,500 +/- sq. ft.  |
| Ceiling Height:      | 15' clear          |
| Loading Doors:       | 1 drive-in door    |
| Zoning:              | OLR                |
| Sprinklers:          | wet                |
| Parking:             | 15 Cars            |
| Sale Price:          | Upon Request       |
| Estimated Taxes:     | \$28,730.75 (2022) |
| Occupancy:           | 60 days            |