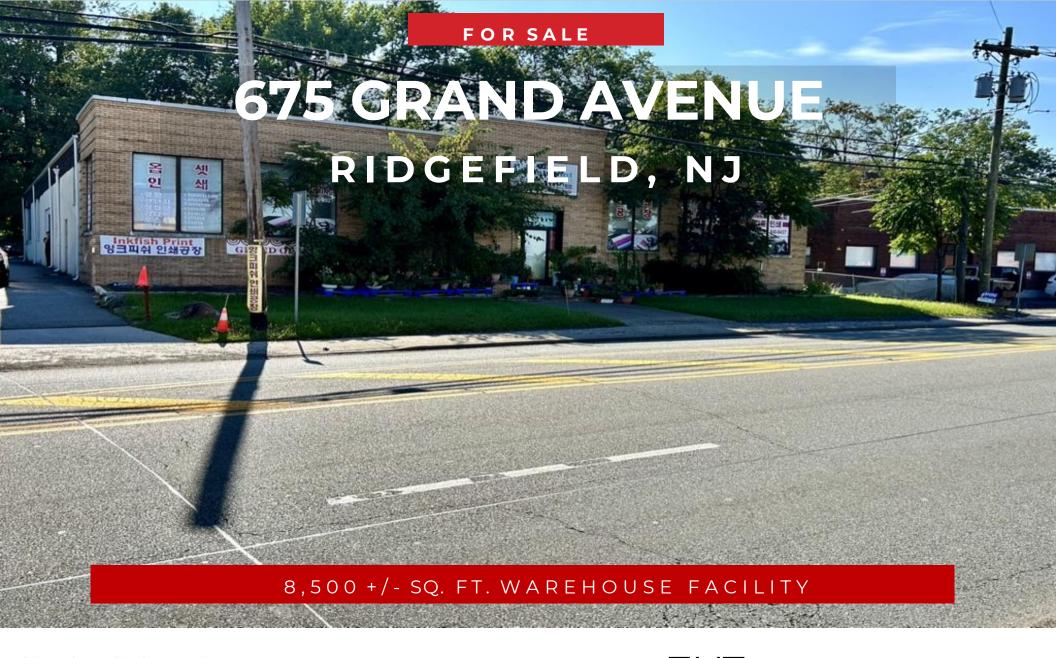

## 675 GRAND AVE. // RIDGEFIELD , NJ

**Team Resources**, as exclusive agent, is pleased to present this investment property of 8,500 +/- Sq. Ft. for Sale.

| Property Description |                    |
|----------------------|--------------------|
|                      |                    |
| Available Space:     | 8,500 +/- sq. ft.  |
| Office Space:        | 2,500 +/- sq. ft.  |
| Ceiling Height:      | 15' clear          |
| Loading Doors:       | 1 drive-in door    |
| Zoning:              | OLR                |
| Sprinklers:          | wet                |
| Parking:             | 15 Cars            |
| Sale Price:          | Upon Request       |
| Estimated Taxes:     | \$28,730.75 (2022) |
| Occupancy:           | 60 days            |

## 675 GRAND AVE. // RIDGEFIELD , NJ