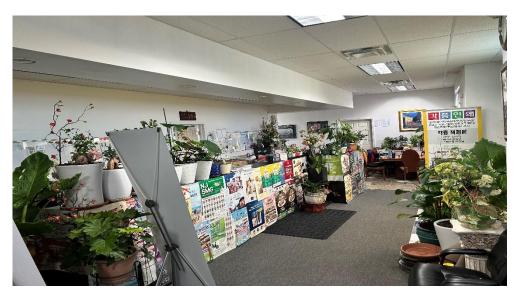

## 675 GRAND AVE. // RIDGEFIELD , NJ

**Team Resources**, as exclusive agent, is pleased to present this investment property of 8,500 +/- Sq. Ft. for Sale.

| Property Description |                    |
|----------------------|--------------------|
|                      |                    |
| Available Space:     | 8,500 +/- sq. ft.  |
| Office Space:        | 2,500 +/- sq. ft.  |
| Ceiling Height:      | 15' clear          |
| Loading Doors:       | 1 drive-in door    |
| Zoning:              | OLR                |
| Sprinklers:          | wet                |
| Parking:             | 15 Cars            |
| Sale Price:          | Upon Request       |
| Estimated Taxes:     | \$28,730.75 (2022) |
| Occupancy:           | 60 days            |