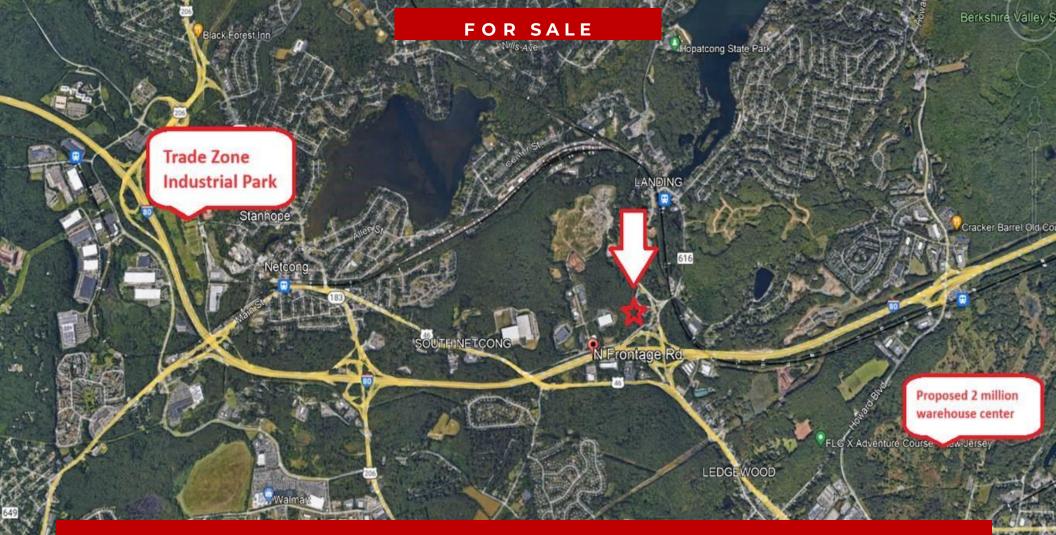

# 42 ACRES AT NORTH FRONTAGE RD. ROXBURY TWP, NJ

## NORTH FRONTAGE RD. // ROXBURY TWP, NJ

**Team Resources**, as exclusive agent, is pleased to present this 42+/- acres of land. The property is zoned light industrial/office research and located at Exit 28 of I-80. May have high visibility to the highway. Will sell subject to approvals.