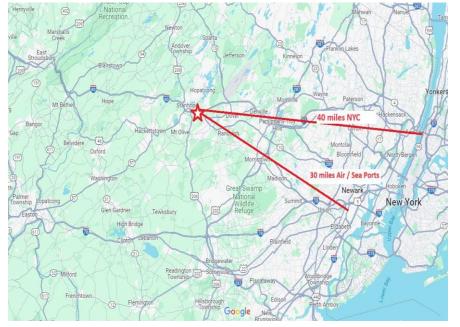

# **PROXIMITY TO KEY LOCATIONS**

Air / Sea Ports: 30 +/- miles New York City: 40 +/- miles