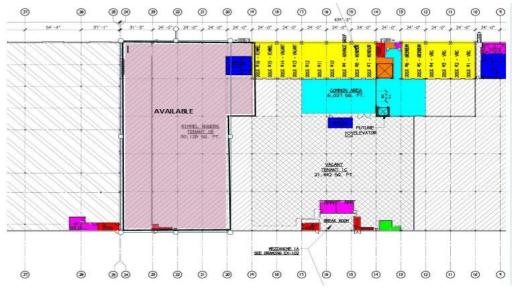

| Property Description |                                         |
|----------------------|-----------------------------------------|
|                      |                                         |
| Available Space:     | 30,128 +/- sq. ft.                      |
| Building Size:       | 400,000 +/- sq. ft.                     |
| Acreage:             | 6.64 acres                              |
| Office Space:        | 500 +/- sq. ft.                         |
| Ceiling Height:      | 26' clear                               |
| Loading Doors:       | 2 tailboard doors / 2 drive-in<br>doors |
| Parking:             | ample cars & trailers                   |
| Sprinklers:          | wet                                     |
| Lease Price:         | \$!5.00 per sq. ft. (inclusive of       |
|                      | Taxes/CAM)                              |
| Racking:             | In place                                |
| Occupancy:           | October 1, 2024                         |