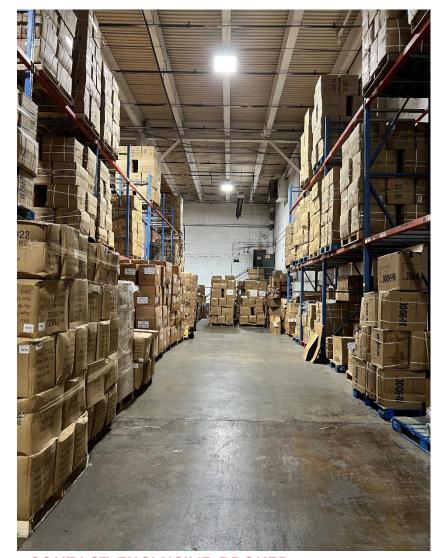

# 250 Passaic Street, 1st Floor // Newark, NJ

**Team Resources**, as exclusive agent, is pleased to present this industrial property of 30,128 +/- Sq. Ft. on the 1<sup>st</sup> floor for Lease. This unit features racks in place as well as a fenced, paved & secured parking area. 260' to McCarter Hwy / Rt 21. Walk to train and bus. +/- 30 minutes to NYC. Located off McCarter Highway in Urban Enterprise Zone.

| Property Description |                                         |
|----------------------|-----------------------------------------|
|                      |                                         |
| Available Space:     | 30,128 +/- sq. ft.                      |
| Building Size:       | 400,000 +/- sq. ft.                     |
| Acreage:             | 6.64 acres                              |
| Office Space:        | 500 +/- sq. ft.                         |
| Ceiling Height:      | 26' clear                               |
| Loading Doors:       | 2 tailboard doors / 2 drive-in<br>doors |
| Parking:             | ample cars & trailers                   |
| Sprinklers:          | wet                                     |
| Lease Price:         | \$!5.00 per sq. ft. (inclusive of       |
|                      | Taxes/CAM)                              |
| Racking:             | In place                                |
| Occupancy:           | October 1, 2024                         |