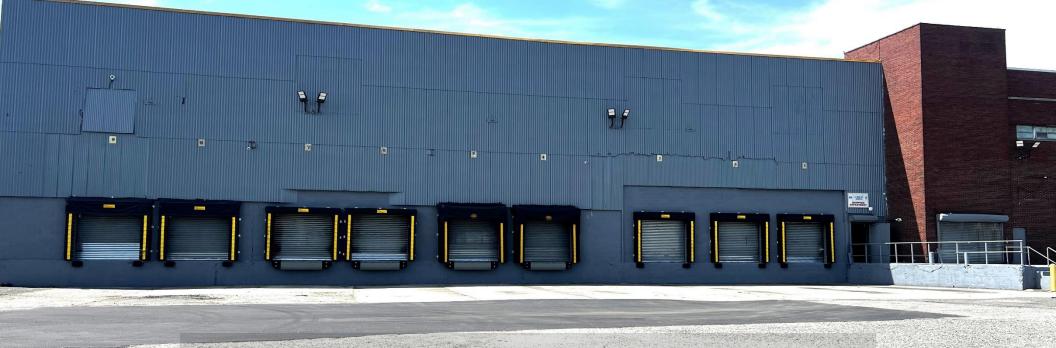

# 210 Passaic Street // Newark , NJ

Team Resources, as exclusive agent, is pleased to present this 2-story newly renovated property of 160,000 +/- Sq. Ft. for lease. It has a 12,000 lb. 19' x 12' freight elevator and new LED lighting throughout.. Easy access to Routes 21, 3, 280, NJTPK, Ports, Airport & NYC! Walk to train and bus. +/- 30 minutes to NYC. BEST VALUE AROUND!

### **PROXIMITY TO KEY LOCATIONS**

5 +/- miles NJ Turnpike 15 W 3 +/- miles Port Newark Lincoln Tunnel 10 +/- miles GW Bridge 18 +/- miles

| Property Description |                                  |
|----------------------|----------------------------------|
|                      |                                  |
| Available Space:     | 160,000 +/- sq. ft.              |
|                      | 80,000 +/- sq. ft First Floor    |
|                      | 80,000 +/- sq. ft Second Floor   |
| Office Space:        | 5,000 +/- sq. ft.                |
| Ceiling Height:      | 16' clear                        |
| Loading Doors:       | 14 tailboard doors               |
| Column Spacing:      | 60' x 60' & 60' x 28'            |
| Parking:             | Cars & trailers                  |
| Sprinklers:          | Wet                              |
| Lease Price:         | First Floor: \$14.00 psf net     |
|                      | Second Floor: \$10.00 p.s.f. net |