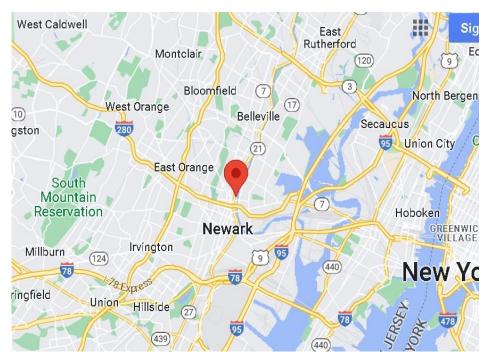

### **PROXIMITY TO KEY LOCATIONS**

5 +/- miles NJ Turnpike 15 W 3 +/- miles Port Newark Lincoln Tunnel 10 +/- miles GW Bridge 18 +/- miles

| Property Description |                                  |
|----------------------|----------------------------------|
|                      |                                  |
| Available Space:     | 160,000 +/- sq. ft.              |
|                      | 80,000 +/- sq. ft First Floor    |
|                      | 80,000 +/- sq. ft Second Floor   |
| Office Space:        | 5,000 +/- sq. ft.                |
| Ceiling Height:      | 16' clear                        |
| Loading Doors:       | 14 tailboard doors               |
| Column Spacing:      | 60' x 60' & 60' x 28'            |
| Parking:             | Cars & trailers                  |
| Sprinklers:          | Wet                              |
| Lease Price:         | First Floor: \$14.00 psf net     |
|                      | Second Floor: \$10.00 p.s.f. net |