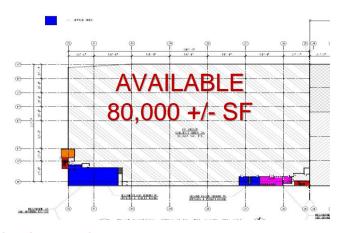

| 16' clear                        |
| Loading Doors:       | 14 tailboard doors               |
| Column Spacing:      | 60' x 60' & 60' x 28'            |
| Parking:             | Cars & trailers                  |
| Sprinklers:          | Wet                              |
| Lease Price:         | First Floor: \$14.00 psf net     |
|                      | Second Floor: \$10.00 p.s.f. net |

Price Reduced to \$13.50 psf Modified gross **Ground Floor** Taxes included Price Reduced to \$9.75 psf Modified gross Second Floor Taxes included

### CONTACT EXCLUSIVE BROKER

# **Greg Sholom**

Mobile (201) 755-2628

gsholom@teamresourcesinc.com

# **David Cantor**

Mobile (201) 314-2495

dcantor@teamresourcesinc.com



# 210 Passaic Street // Newark, NJ

First Floor Plan



# Second Floor Plan





### **CONTACT EXCLUSIVE BROKER**

# **Greg Sholom**

Mobile (201) 755-2628

gsholom@teamresourcesinc.com

# **David Cantor**

Mobile (201) 314-2495

dcantor@teamresourcesinc.com