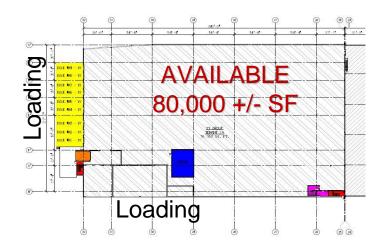

| Ceiling Height:      | 16' clear                        |
| Loading Doors:       | 14 tailboard doors               |
| Column Spacing:      | 60' x 60' & 60' x 28'            |
| Parking:             | Cars & trailers                  |
| Sprinklers:          | Wet                              |
| Lease Price:         | First Floor: \$14.00 psf net     |
|                      | Second Floor: \$10.00 p.s.f. net |

Price Reduced to \$13.50 psf Modified gross **Ground Floor** Taxes included Price Reduced to \$9.75 psf Modified gross Second Floor Taxes included

### CONTACT EXCLUSIVE BROKER

# **Greg Sholom**

Mobile (201) 755-2628

gsholom@teamresourcesinc.com

# **David Cantor**

Mobile (201) 314-2495

dcantor@teamresourcesinc.com



# 210 Passaic Street // Newark, NJ

First Floor Plan



# Second Floor Plan





### **CONTACT EXCLUSIVE BROKER**

# **Greg Sholom**

Mobile (201) 755-2628

gsholom@teamresourcesinc.com

# **David Cantor**

Mobile (201) 314-2495

dcantor@teamresourcesinc.com