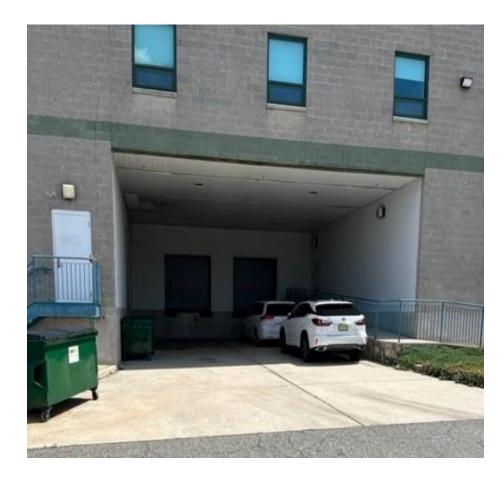

# 685 Gotham Pkwy // Carlstadt , NJ

**Team Resources**, as exclusive agent, is pleased to present this 15,326 +/- sq. ft. prime warehouse and distribution facility, which includes 2,320 +/- sq. ft. Mezzanine. Heart of Meadowlands conveniently located to Routes 3, 17, I-80 & New Jersey Turnpike.

| Property Description |                                                                         |
|----------------------|-------------------------------------------------------------------------|
|                      |                                                                         |
| Building Size:       | 15,326 +/- sq. ft.                                                      |
| Acreage:             | 1.7 acres                                                               |
| Office Space:        | 2,320 +/- sq. ft.                                                       |
| Ceiling Height:      | 24' clear                                                               |
| Loading Doors:       | 2 tailboard doors                                                       |
| Parking:             | ample                                                                   |
| Sprinklers:          | wet                                                                     |
| Power:               | 400 amps                                                                |
| Reduced Lease Rate:  | \$17.75 per sq. ft.                                                     |
| Taxes/CAM:           | \$2.90 per sq. ft. (does not include separately metered gas & electric) |
| Occupancy:           | 30-60 days                                                              |