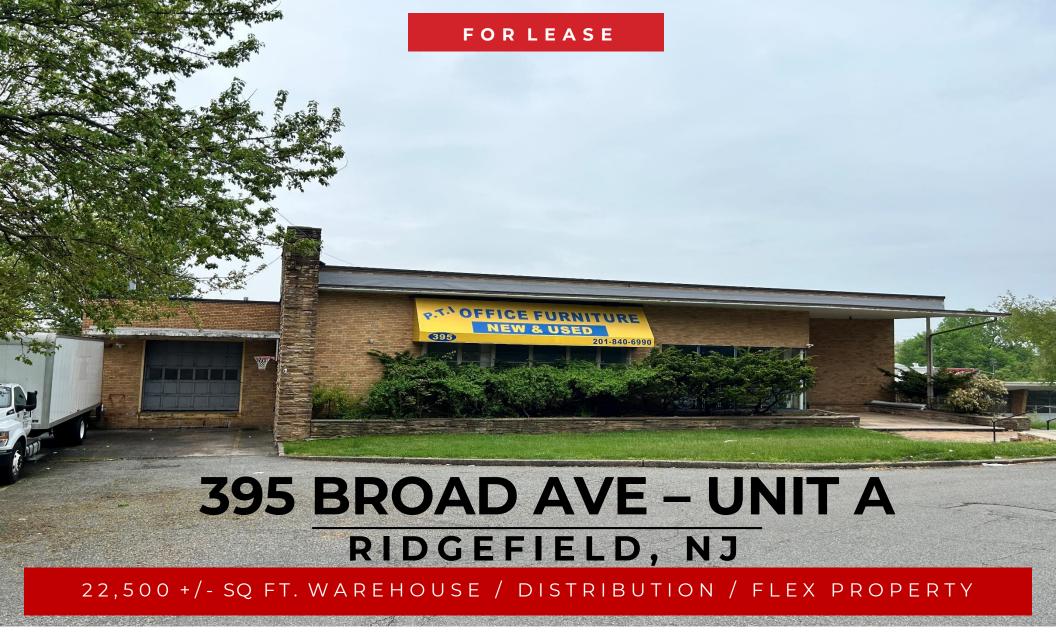

# 395 Broad Ave - Unit A // Ridgefield , NJ

Team Resources, as exclusive agent, is pleased to present this property of 22,500 +/- Sq. Ft. Industrial/Flex space for Lease. Office to-suit. Conveniently located on Route 1 & 9.

| Property Description |                           |
|----------------------|---------------------------|
|                      |                           |
| Available Space:     | 22,500 +/- sq. ft.        |
|                      |                           |
| Office Space:        | to-suit                   |
| Ceiling Height:      | 14'                       |
| Loading Doors:       | 1 loading dock            |
| Sprinklers:          | wet                       |
| Power:               | 400 amps / 208 volts      |
| Lease Price:         | \$14.00 per sq. ft. gross |
| Taxes:               | included                  |