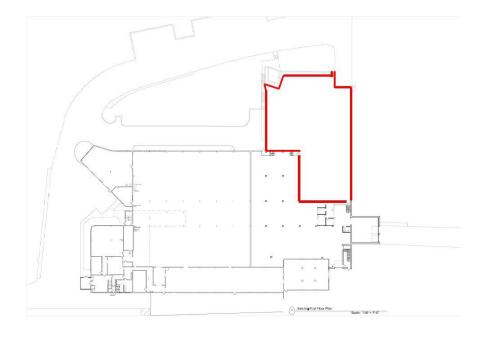

# 395 Broad Ave - Unit A // Ridgefield , NJ

Team Resources, as exclusive agent, is pleased to present this property of 22,500 +/- Sq. Ft. Industrial/Flex space for Lease. Office to-suit. Conveniently located on Route 1 & 9.

| Property Description |                           |
|----------------------|---------------------------|
|                      |                           |
| Available Space:     | 22,500 +/- sq. ft.        |
|                      |                           |
| Office Space:        | to-suit                   |
| Ceiling Height:      | 14'                       |
| Loading Doors:       | 1 loading dock            |
| Sprinklers:          | wet                       |
| Power:               | 400 amps / 208 volts      |
| Lease Price:         | \$14.00 per sq. ft. gross |
| Taxes:               | included                  |