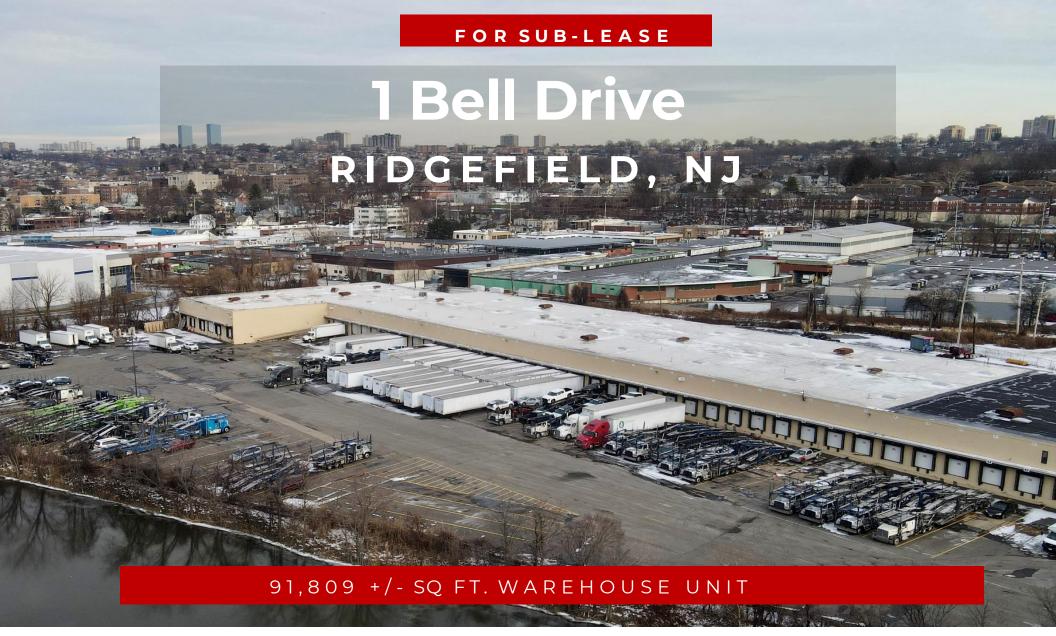

# 1 BELL DRIVE // RIDGEFIELD , NJ

Team Resources, as exclusive agent, is pleased to present this property of 91,809 +/- Sq. Ft. for sub-lease through September 31, 2031. Zoned Industrial Space.

| Property Description |                         |
|----------------------|-------------------------|
|                      |                         |
| Available Space:     | 91,809 +/- sq. ft.      |
| Building Size:       | 121,650 +/- sq. ft.     |
| Acreage:             | 11.63 acres             |
| Office Space:        | 2,893 +/- sq. ft.       |
| Ceiling Height:      | 24' clear               |
| Loading Doors:       | 45 tailboard doors      |
| Parking:             | 25 cars/100 trailers    |
| Sprinklers:          | wet                     |
| Power:               | ample                   |
| Lease Price:         | \$18.00 per sq. ft. NNN |
| Taxes:               | TBD                     |
| Occupancy:           | 60 days                 |
| Sublease Term:       | Through 9/31/2031       |