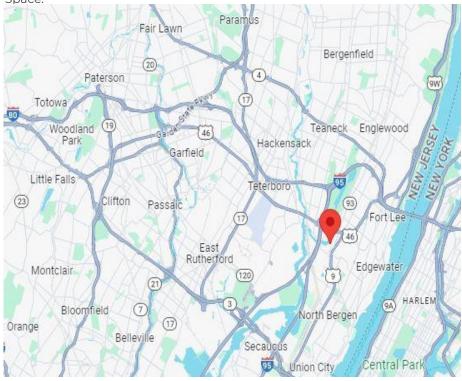

#### **PROXIMITY TO KEY LOCATIONS**

6 +/- miles 13 +/- miles NJ Turnpike Holland Tunnel

6 +/- miles 15 +/- miles GW Bridge Port Newark

Lincoln Tunnel 7 +/- miles