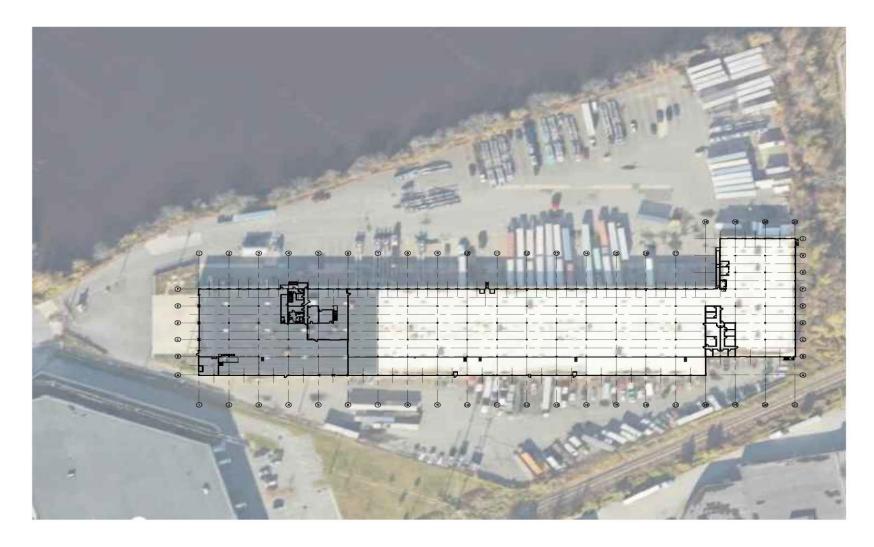

# 1 BELL DRIVE // RIDGEFIELD , NJ

Team Resources, as exclusive agent, is pleased to present this property of 91,809 +/- Sq. Ft. for sub-lease through September 31, 2031. Zoned Industrial Space.

| Property Description |                         |
|----------------------|-------------------------|
|                      |                         |
| Available Space:     | 91,809 +/- sq. ft.      |
| Building Size:       | 121,650 +/- sq. ft.     |
| Acreage:             | 11.63 acres             |
| Office Space:        | 2,893 +/- sq. ft.       |
| Ceiling Height:      | 24' clear               |
| Loading Doors:       | 45 tailboard doors      |
| Parking:             | 25 cars/100 trailers    |
| Sprinklers:          | wet                     |
| Power:               | ample                   |
| Lease Price:         | \$18.00 per sq. ft. NNN |
| Taxes:               | TBD                     |
| Occupancy:           | 60 days                 |
| Sublease Term:       | Through 9/31/2031       |