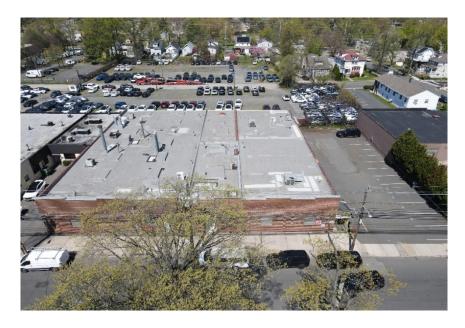

## 210 S. VAN BRUNT ST // ENGLEWOOD, NJ

**Team Resources**, as exclusive agent, is pleased to present this 15,900 +/- sf industrial property for lease, with sale possible. Zoned RIM (Research, Industrial & Medical).

| Property Description |                                                      |
|----------------------|------------------------------------------------------|
| Available            | 15,900 +/- sq. ft.                                   |
| Office Space:        | 2,385 +/- sq. ft.                                    |
| Ceiling Height:      | 13' clear                                            |
| Power:               | 120/208v 800 amp 3 phase<br>277/480v 400 amp 3 phase |
| Loading:             | 1 (12' x 12') Drive-in Door                          |
| Parking:             | 12 car off-street parking                            |
| Asking Rental:       | \$15.95 NNN                                          |
| -                    | (Will consider sale)                                 |
| Taxes / CAM:         | Approx. \$2.04 / \$1.00 per sq. ft.                  |
| Occupancy:           | Immediate                                            |

**Overview:** This property is equipped with air-conditioning, is fully sprinklered and zoned in the Research, Industry & Medical sector. Ideal for warehouse, distribution and flex uses. Convenient and quick access to Routes 4, I-95 and I-80. Just moments away from the GW Bridge. Owner will consider sale.