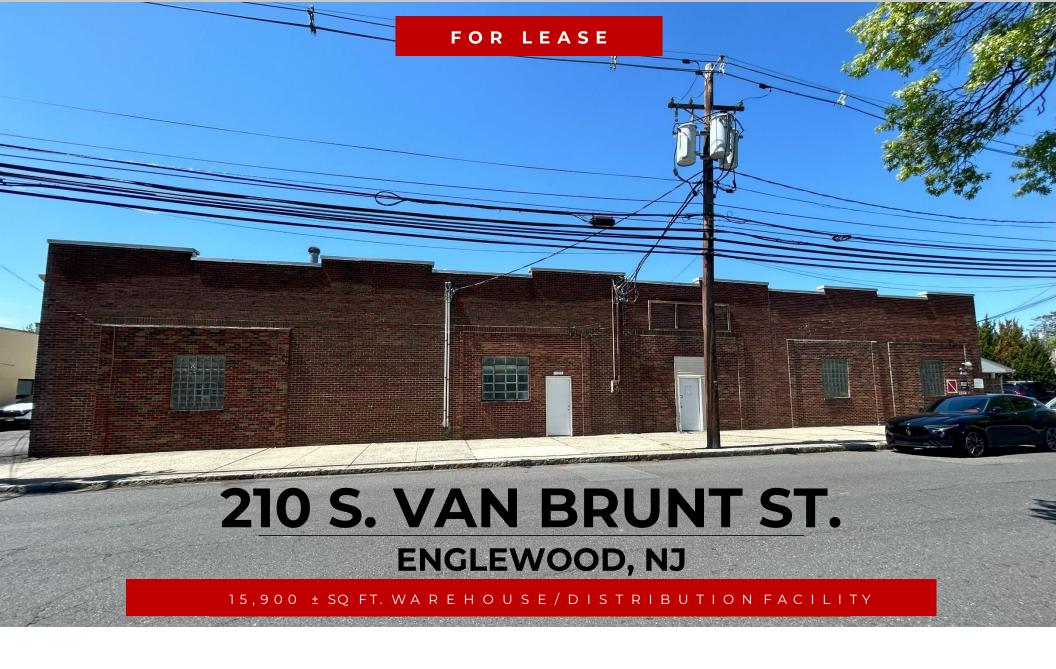

## 210 S. VAN BRUNT ST // ENGLEWOOD, NJ

**Team Resources**, as exclusive agent, is pleased to present this 15,900 +/- sf industrial property for lease, with sale possible. Zoned RIM (Research, Industrial & Medical).

| Property Description |                                                      |
|----------------------|------------------------------------------------------|
| Available            | 15,900 +/- sq. ft.                                   |
| Office Space:        | 2,385 +/- sq. ft.                                    |
| Ceiling Height:      | 13' clear                                            |
| Power:               | 120/208v 800 amp 3 phase<br>277/480v 400 amp 3 phase |
| Loading:             | 1 (12' x 12') Drive-in Door                          |
| Parking:             | 12 car off-street parking                            |
| Asking Rental:       | \$15.95 NNN                                          |
| -                    | (Will consider sale)                                 |
| Taxes / CAM:         | Approx. \$2.04 / \$1.00 per sq. ft.                  |
| Occupancy:           | Immediate                                            |

**Overview:** This property is equipped with air-conditioning, is fully sprinklered and zoned in the Research, Industry & Medical sector. Ideal for warehouse, distribution and flex uses. Convenient and quick access to Routes 4, I-95 and I-80. Just moments away from the GW Bridge. Owner will consider sale.