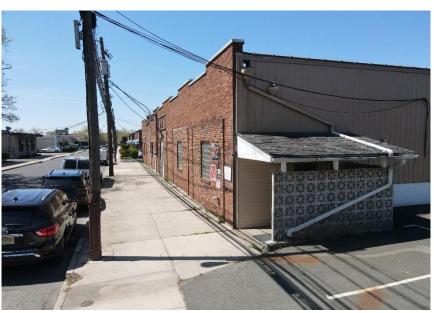

## 210 S. VAN BRUNT ST // ENGLEWOOD, NJ

**Team Resources**, as exclusive agent, is pleased to present this 15,900 +/- sf industrial property for lease, with sale possible. Zoned RIM (Research, Industrial & Medical).

**Overview:** This property is equipped with air-conditioning, is fully sprinklered and zoned in the Research, Industry & Medical sector. Ideal for warehouse, distribution and flex uses. Convenient and quick access to Routes 4, I-95 and I-80. Just moments away from the GW Bridge. Owner will consider sale.