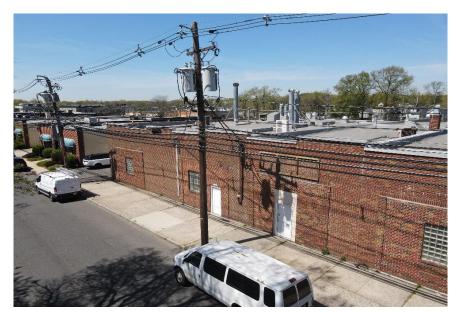

## 210 S. VAN BRUNT ST // ENGLEWOOD, NJ

**Team Resources**, as exclusive agent, is pleased to present this 15,900 +/- sf industrial property for lease, with sale possible. Zoned RIM (Research, Industrial & Medical).

**Overview:** This property is equipped with air-conditioning, is fully sprinklered and zoned in the Research, Industry & Medical sector. Ideal for warehouse, distribution and flex uses. Convenient and quick access to Routes 4, I-95 and I-80. Just moments away from the GW Bridge. Owner will consider sale.