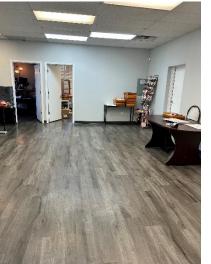

# **11 GRAPHIC PLACE** // MOONACHIE, NJ

**Team Resources**, as exclusive agent, is pleased to present this fully air-conditioned industrial property of 9,636 +/- Sq. Ft. on .55 acres for sub-lease through December 2026. Minutes to Routes 17, 46 & I-80.

| Description      |                             |
|------------------|-----------------------------|
|                  |                             |
| Available Space: | 9,636 +/- sq. ft.           |
|                  |                             |
| Office:          | 1,990 +/- sq. ft.           |
| Ceiling Height:  | 14' clear                   |
| Loading Doors:   | 1 Drive-In Door (12' x 12') |
| Power:           | 400 a/240v/3 Phase          |
| Sprinklers:      | wet                         |
| Parking:         | 12 car off-street parking   |
| Lease Rate:      | \$16.00 NNN psf             |
| Taxes/Opex:      | \$4.37 +/- psf              |
|                  |                             |
| Term:            | Through 12/31/2026          |