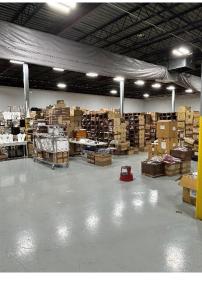

# **11 GRAPHIC PLACE** // MOONACHIE, NJ

**Team Resources**, as exclusive agent, is pleased to present this fully air-conditioned industrial property of 9,636 +/- Sq. Ft. on .55 acres for sub-lease through December 2026. Minutes to Routes 17, 46 & I-80.

| Description      |                             |
|------------------|-----------------------------|
|                  |                             |
| Available Space: | 9,636 +/- sq. ft.           |
|                  |                             |
| Office:          | 1,990 +/- sq. ft.           |
| Ceiling Height:  | 14' clear                   |
| Loading Doors:   | 1 Drive-In Door (12' x 12') |
| Power:           | 400 a/240v/3 Phase          |
| Sprinklers:      | wet                         |
| Parking:         | 12 car off-street parking   |
| Lease Rate:      | \$16.00 NNN psf             |
| Taxes/Opex:      | \$4.37 +/- psf              |
|                  |                             |
| Term:            | Through 12/31/2026          |