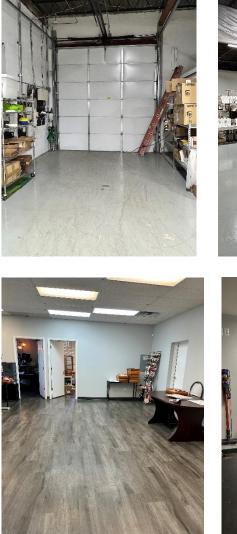

# **11 GRAPHIC PLACE** // MOONACHIE, NJ

**Team Resources**, as exclusive agent, is pleased to present this fully air-conditioned industrial property of 9,636 +/- Sq. Ft. on .55 acres for sub-lease through December 2026. Minutes to Routes 17, 46 & I-80.

| Description      |                             |
|------------------|-----------------------------|
|                  |                             |
| Available Space: | 9,636 +/- sq. ft.           |
|                  |                             |
| Office:          | 1,990 +/- sq. ft.           |
| Ceiling Height:  | 14' clear                   |
| Loading Doors:   | 1 Drive-In Door (12' x 12') |
| Power:           | 400 a/240v/3 Phase          |
| Sprinklers:      | wet                         |
| Parking:         | 12 car off-street parking   |
| Lease Rate:      | \$16.00 NNN psf             |
| Taxes/Opex:      | \$4.37 +/- psf              |
|                  |                             |
| Term:            | Through 12/31/2026          |