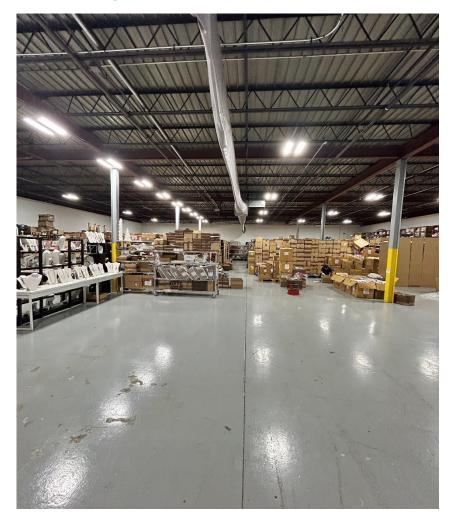

# **11 GRAPHIC PLACE** // MOONACHIE, NJ

**Team Resources**, as exclusive agent, is pleased to present this fully air-conditioned industrial property of 9,636 +/- Sq. Ft. on .55 acres for sub-lease through December 2026. Minutes to Routes 17, 46 & I-80.

| Description      |                             |
|------------------|-----------------------------|
|                  |                             |
| Available Space: | 9,636 +/- sq. ft.           |
|                  |                             |
| Office:          | 1,990 +/- sq. ft.           |
| Ceiling Height:  | 14' clear                   |
| Loading Doors:   | 1 Drive-In Door (12' x 12') |
| Power:           | 400 a/240v/3 Phase          |
| Sprinklers:      | wet                         |
| Parking:         | 12 car off-street parking   |
| Lease Rate:      | \$16.00 NNN psf             |
| Taxes/Opex:      | \$4.37 +/- psf              |
|                  |                             |
| Term:            | Through 12/31/2026          |