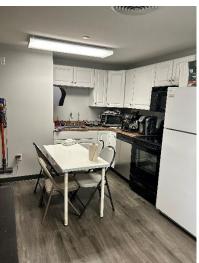

# **11 GRAPHIC PLACE** // MOONACHIE, NJ

**Team Resources**, as exclusive agent, is pleased to present this fully air-conditioned industrial property of 9,636 +/- Sq. Ft. on .55 acres for sub-lease through December 2026. Minutes to Routes 17, 46 & I-80.

| Description      |                             |
|------------------|-----------------------------|
|                  |                             |
| Available Space: | 9,636 +/- sq. ft.           |
|                  |                             |
| Office:          | 1,990 +/- sq. ft.           |
| Ceiling Height:  | 14' clear                   |
| Loading Doors:   | 1 Drive-In Door (12' x 12') |
| Power:           | 400 a/240v/3 Phase          |
| Sprinklers:      | wet                         |
| Parking:         | 12 car off-street parking   |
| Lease Rate:      | \$16.00 NNN psf             |
| Taxes/Opex:      | \$4.37 +/- psf              |
|                  |                             |
| Term:            | Through 12/31/2026          |