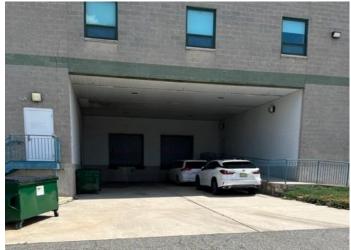

## 685 Gotham Pkwy // Carlstadt , NJ

**Team Resources**, as exclusive agent, is pleased to present this 15,326 +/- sq. ft. prime warehouse and distribution facility, which includes 2,320 +/- sq. ft. Mezzanine. Heart of Meadowlands conveniently located to Routes 3, 17, I-80 & New Jersey Turnpike.

## Joseph Manganaro

Mobile (201) 637-6765 jmanganaro@teamresourcesinc.com

**Property Description** Acreage: 1.7 acres 15,326 +/- sq. ft. **Available Space:** 2,320 +/- sq. ft. **Office Space:** 24' clear **Ceiling Height:** Loading Doors: 2 tailboard doors Parking: ample Sprinklers: wet Power: 400 amps Lease Price: \$19.25 per sq. ft. Taxes: approx. \$2.71 per sq. ft. 30-60 days **Occupancy:** 