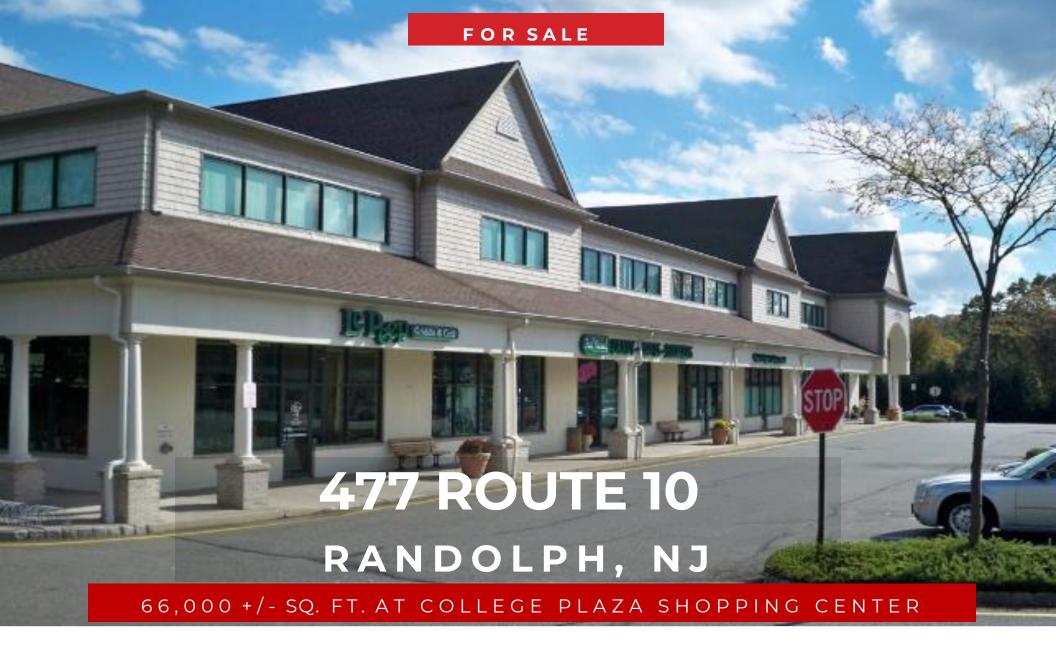

## 477 ROUTE 10 // RANDOLPH , NJ

**Team Resources**, as exclusive agent, is pleased to present this well-established Retail/Storefront/Office complex of 66,000 +/- Sq. Ft. consisting of 2 buildings plus solar system! The complex includes a 2,308 sq. ft. vacant unit available for lease at \$20 psf net.