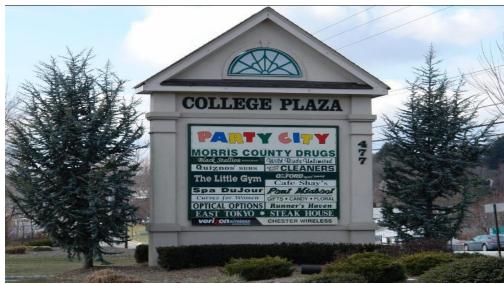

## 477 ROUTE 10 // RANDOLPH , NJ

**Team Resources**, as exclusive agent, is pleased to present this well-established Retail/Storefront/Office complex of 66,000 +/- Sq. Ft. consisting of 2 buildings plus solar system! The complex includes a 2,308 sq. ft. vacant unit available for lease at \$20 psf net.

#### **PHOTO PAGE**

# 477 ROUTE 10 // RANDOLPH, NJ