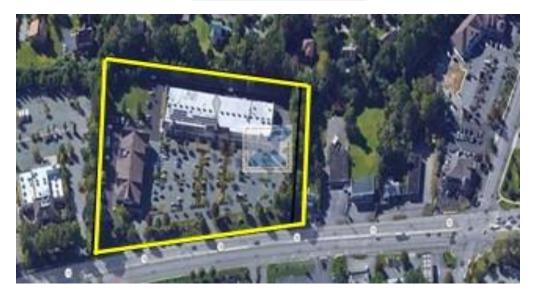

| Property Description |                                                               |  |  |
|----------------------|---------------------------------------------------------------|--|--|
|                      |                                                               |  |  |
| Available Space:     | 66,000 +/- sq. ft.                                            |  |  |
| Two Buildings:       | 30,000 & 36,000 +/- sq. ft.                                   |  |  |
| Parking:             | 350 cars                                                      |  |  |
| Solar System:        | Yes                                                           |  |  |
| Zoning:              | Retail                                                        |  |  |
| Traffic Count:       | 31,279 cars per day                                           |  |  |
| Sale Price:          | \$16,000,000 (Cap Rate Approx 8%                              |  |  |
| Taxes:               | \$5.01 +/- psf                                                |  |  |
| NOI:                 | \$1,276,954 (includes 2,308 sf vacan<br>unit at \$20 psf net) |  |  |