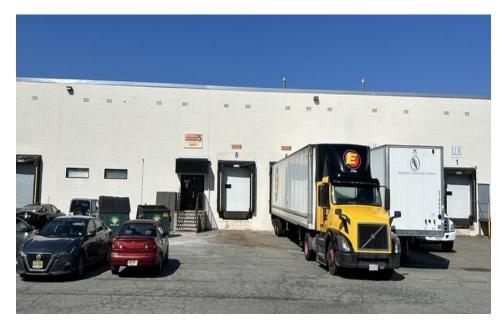

**Overview:** 95 Mayhill Street in Saddle Brook is situated in the heart of Bergen County. The space boasts impressive features such as 22′ – 30′ ceilings, 9 loading docks equipped with dock levelers, a drive-in, and 2 active rail doors. The property includes office space, and a property manager is on-site for efficient management. The recent updates to the property include the installation of new LED lights, white box walls, and fresh paint and carpet, enhancing the overall appeal and functionality of the space.