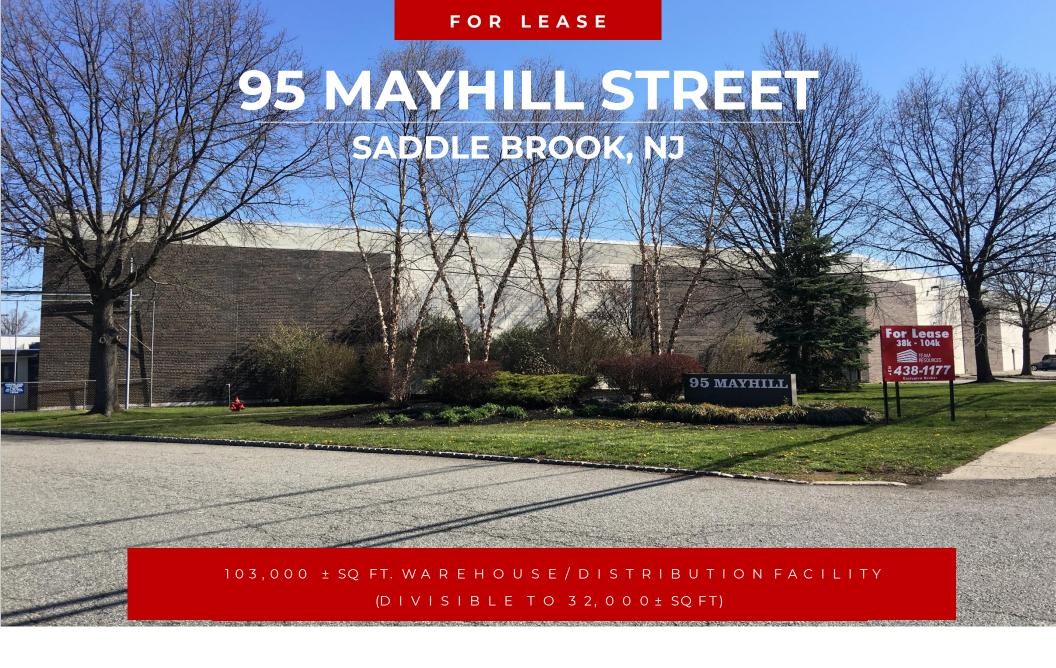

## 95 MAYHILL STREET // SADDLE BROOK, NJ

**Team Resources**, as exclusive agent, is pleased to present this 103,000 sf warehouse and distribution facility with rail service by NY Susquehanna & Western Railroad.. This 103,000 sf warehouse / distribution unit is divisible to 32,000 sf and minutes to major highways..