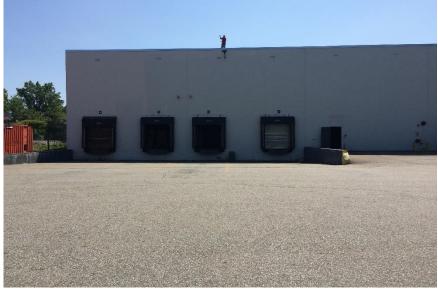

| Property Description                                                           |                                                          |  |  |
|--------------------------------------------------------------------------------|----------------------------------------------------------|--|--|
|                                                                                |                                                          |  |  |
| Available                                                                      | 103,000 +/- sq. ft.<br>(Divisible to 32,000 +/- sq. ft.) |  |  |
| Office Space:                                                                  | 5,000 +/- sq. ft.                                        |  |  |
| Ceiling Height:                                                                | Unit G: 22' clear – 65,000 sq. ft.                       |  |  |
|                                                                                | Unit H: 30' clear – 38,000 sq. ft.                       |  |  |
| Loading:                                                                       | 9 Tailboard Doors / 1 Drive-In                           |  |  |
| Rail Doors:                                                                    | 2 – Serviced by NY Susquehanna<br>& Western Railroad     |  |  |
| Column Span:                                                                   | 34.5' x 40'                                              |  |  |
| Asking Rental:                                                                 | Upon Request                                             |  |  |
| Taxes / CAM:                                                                   | Approx. \$2.62 / \$1.03 per sq. ft.                      |  |  |
|                                                                                | (based on 2022/2023 actual)                              |  |  |
| Occupancy:                                                                     | 32,000: immediate                                        |  |  |
|                                                                                | 103,000: 10/1/2024                                       |  |  |
| Overview: 95 Mayhill Street in Saddle Brook is situated in the heart of Bergen |                                                          |  |  |

**Overview:** 95 Mayhill Street in Saddle Brook is situated in the heart of Bergen County. The space boasts impressive features such as 22′ – 30′ ceilings, 9 loading docks equipped with dock levelers, a drive-in, and 2 active rail doors. The property includes office space, and a property manager is on-site for efficient management. The recent updates to the property include the installation of new LED lights, white box walls, and fresh paint and carpet, enhancing the overall appeal and functionality of the space.