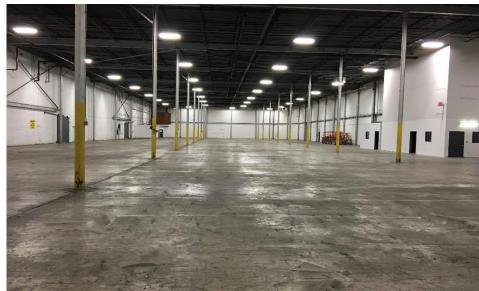

| Property Description                                                           |                                                          |  |  |
|--------------------------------------------------------------------------------|----------------------------------------------------------|--|--|
|                                                                                |                                                          |  |  |
| Available                                                                      | 103,000 +/- sq. ft.<br>(Divisible to 32,000 +/- sq. ft.) |  |  |
| Office Space:                                                                  | 5,000 +/- sq. ft.                                        |  |  |
| Ceiling Height:                                                                | Unit G: 22' clear – 65,000 sq. ft.                       |  |  |
|                                                                                | Unit H: 30' clear – 38,000 sq. ft.                       |  |  |
| Loading:                                                                       | 9 Tailboard Doors / 1 Drive-In                           |  |  |
| Rail Doors:                                                                    | 2 – Serviced by NY Susquehanna<br>& Western Railroad     |  |  |
| Column Span:                                                                   | 34.5' x 40'                                              |  |  |
| Asking Rental:                                                                 | Upon Request                                             |  |  |
| Taxes / CAM:                                                                   | Approx. \$2.62 / \$1.03 per sq. ft.                      |  |  |
|                                                                                | (based on 2022/2023 actual)                              |  |  |
| Occupancy:                                                                     | 32,000: immediate                                        |  |  |
|                                                                                | 103,000: 10/1/2024                                       |  |  |
| Overview: 95 Mayhill Street in Saddle Brook is situated in the heart of Bergen |                                                          |  |  |

**Overview:** 95 Mayhill Street in Saddle Brook is situated in the heart of Bergen County. The space boasts impressive features such as 22′ – 30′ ceilings, 9 loading docks equipped with dock levelers, a drive-in, and 2 active rail doors. The property includes office space, and a property manager is on-site for efficient management. The recent updates to the property include the installation of new LED lights, white box walls, and fresh paint and carpet, enhancing the overall appeal and functionality of the space.