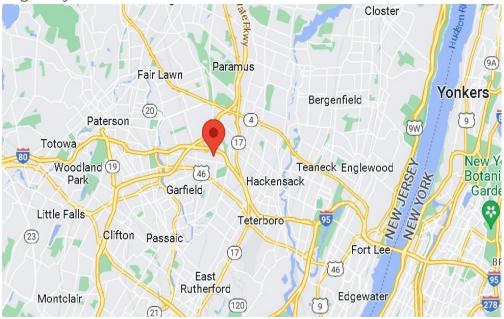

## **PROXIMITY TO KEY LOCATIONS**

| Ports          | 28 +/- miles   | NJ Turnpike | 7.3 +/- miles |
|----------------|----------------|-------------|---------------|
| Lincoln Tunnel | 14.3 +/- miles | G W Bridge  | 9.5 +/- miles |
| GS Parkway     | 1.1 +/- miles  | Route 80    | 0.9 +/- miles |