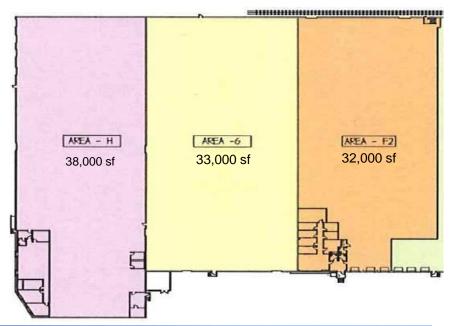

| Property Description                                                           |                                                          |  |  |
|--------------------------------------------------------------------------------|----------------------------------------------------------|--|--|
|                                                                                |                                                          |  |  |
| Available                                                                      | 103,000 +/- sq. ft.<br>(Divisible to 32,000 +/- sq. ft.) |  |  |
| Office Space:                                                                  | 5,000 +/- sq. ft.                                        |  |  |
| Ceiling Height:                                                                | Unit G: 22' clear – 65,000 sq. ft.                       |  |  |
|                                                                                | Unit H: 30' clear – 38,000 sq. ft.                       |  |  |
| Loading:                                                                       | 9 Tailboard Doors / 1 Drive-In                           |  |  |
| Rail Doors:                                                                    | 2 – Serviced by NY Susquehanna<br>& Western Railroad     |  |  |
| Column Span:                                                                   | 34.5' x 40'                                              |  |  |
| Asking Rental:                                                                 | Upon Request                                             |  |  |
| Taxes / CAM:                                                                   | Approx. \$2.62 / \$1.03 per sq. ft.                      |  |  |
|                                                                                | (based on 2022/2023 actual)                              |  |  |
| Occupancy:                                                                     | 32,000: immediate                                        |  |  |
|                                                                                | 103,000: 10/1/2024                                       |  |  |
| Overview: 95 Mayhill Street in Saddle Brook is situated in the heart of Bergen |                                                          |  |  |