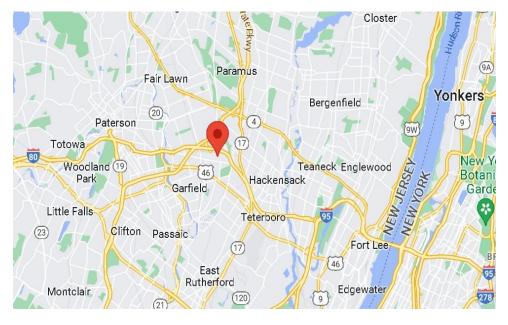

## **PROXIMITY TO KEY LOCATIONS**

| PortS          | 28 +/- miles   | NJ Turnpike | 7.3 +/- miles |
|----------------|----------------|-------------|---------------|
| Lincoln Tunnel | 14.3 +/- miles | G W Bridge  | 9.5 +/- miles |
| GS Parkway     | 1.1 +/- miles  | Route 80    | 0.9 +/- miles |