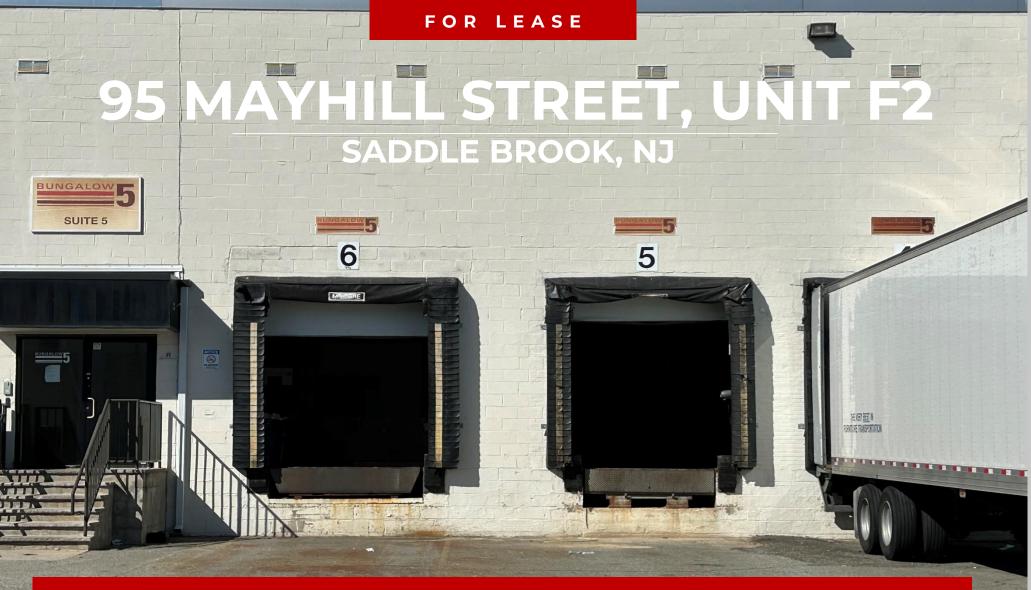

## 95 MAYHILL ST, UNIT F2 // SADDLE BROOK, NJ

**Team Resources**, as exclusive agent, is pleased to present this 32,000 sf warehouse and distribution facility with rail service by NY Susquehanna & Western Railroad.. This 32,000 sf warehouse/distribution facility is minutes to major highways..

| Property Description |                                     |  |
|----------------------|-------------------------------------|--|
|                      |                                     |  |
| Available            | 32,000 sq. ft.                      |  |
| Office Space:        | 2,500 sq. ft.                       |  |
| Ceiling Height:      | 22'                                 |  |
| Loading:             | 3 tailboard doors                   |  |
| Rail Doors:          | 2 – Serviced by NY Susquehanna &    |  |
|                      | Western Railroad                    |  |
| Column Span:         | 34.5' x 40'                         |  |
| Asking Rental:       | Upon Request                        |  |
| Taxes / CAM:         | Approx. \$2.62 / \$1.03 per sq. ft. |  |
|                      | (based on 2022/2023 actual)         |  |
| Comments:            | Minutes to Highways                 |  |