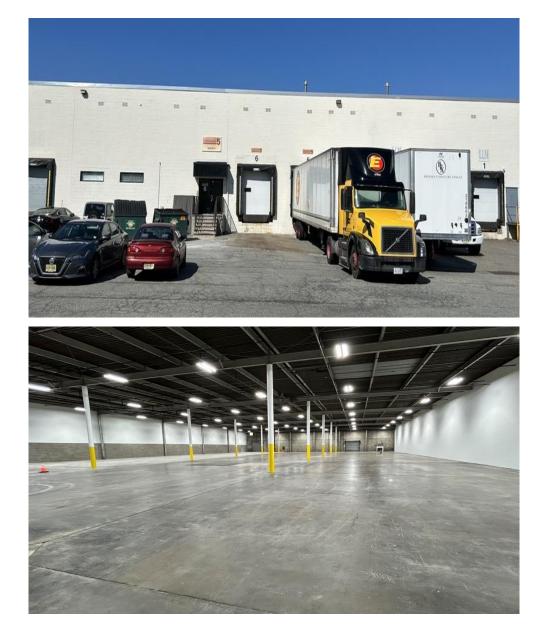

## 95 MAYHILL ST, UNIT F2 // SADDLE BROOK, NJ

**Team Resources**, as exclusive agent, is pleased to present this 32,000 sf warehouse and distribution facility with rail service by NY Susquehanna & Western Railroad.. This 32,000 sf warehouse/distribution facility is minutes to major highways..

| Property Description |                                     |  |
|----------------------|-------------------------------------|--|
|                      |                                     |  |
| Available            | 32,000 sq. ft.                      |  |
| Office Space:        | 2,500 sq. ft.                       |  |
| Ceiling Height:      | 22'                                 |  |
| Loading:             | 3 tailboard doors                   |  |
| Rail Doors:          | 2 – Serviced by NY Susquehanna &    |  |
|                      | Western Railroad                    |  |
| Column Span:         | 34.5' x 40'                         |  |
| Asking Rental:       | Upon Request                        |  |
| Taxes / CAM:         | Approx. \$2.62 / \$1.03 per sq. ft. |  |
|                      | (based on 2022/2023 actual)         |  |
| Comments:            | Minutes to Highways                 |  |