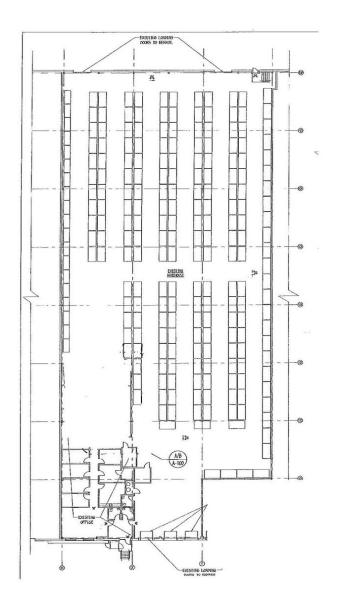

| Property Description |                                     |  |
|----------------------|-------------------------------------|--|
|                      |                                     |  |
| Available            | 32,000 sq. ft.                      |  |
| Office Space:        | 2,500 sq. ft.                       |  |
| Ceiling Height:      | 22'                                 |  |
| Loading:             | 3 tailboard doors                   |  |
| Rail Doors:          | 2 – Serviced by NY Susquehanna &    |  |
|                      | Western Railroad                    |  |
| Column Span:         | 34.5' x 40'                         |  |
| Asking Rental:       | Upon Request                        |  |
| Taxes / CAM:         | Approx. \$2.62 / \$1.03 per sq. ft. |  |
|                      | (based on 2022/2023 actual)         |  |
| Comments:            | Minutes to Highways                 |  |