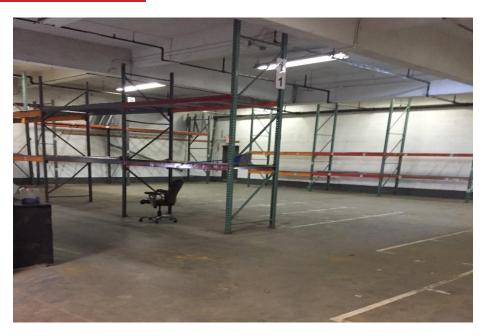

|
| Ceiling Height:      | 14' - 16'                                                    |
| Loading:             | 1 tailboard door                                             |
|                      | 4 drive-in doors                                             |
| Power:               | 200 amps                                                     |
| Parking:             | 5 cars                                                       |
| Asking Rental:       | \$16,500 per month MG (Base year taxes & insurance included) |
| Sprinkler:           | Dry sprinkler system                                         |
| Occupancy:           | July 1, 2024                                                 |



#### STEVE ULIN

Mobile (201) 747-5795

sulin@teamresourcesinc.com



### PHOTO PAGE











### STEVE ULIN

Mobile (201) 747-5795

sulin@teamresourcesinc.com