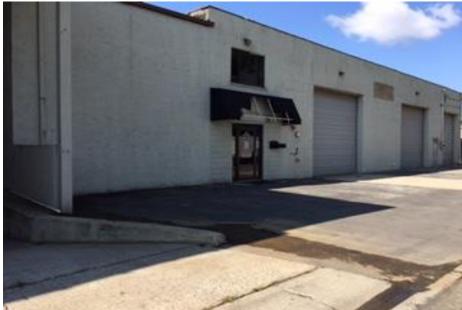

# 213 KING STREET // HACKENSACK, NJ

**Team Resources**, as exclusive agent, is pleased to present this 11,652+- sf warehouse. This industrial property is located in the heart of Bergen County and minutes to major highways, providing both a convenient and efficient means for a wide customer base.

### PHOTO PAGE