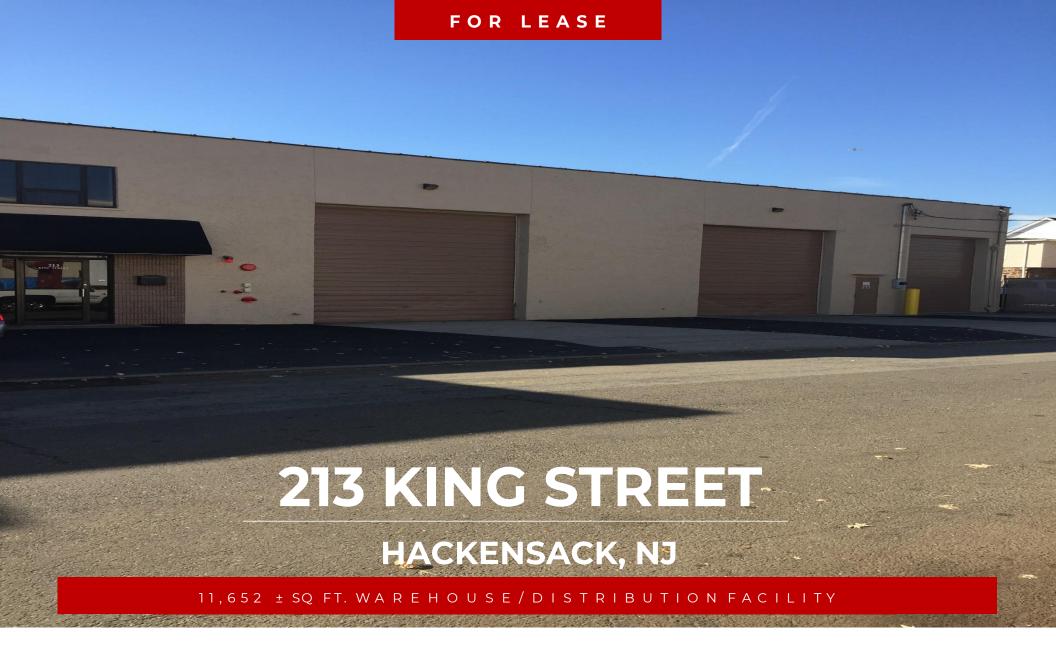

# 213 KING STREET // HACKENSACK, NJ

**Team Resources**, as exclusive agent, is pleased to present this 11,652+- sf warehouse. This industrial property is located in the heart of Bergen County and minutes to major highways, providing both a convenient and efficient means for a wide customer base.

Easily accessible to: Routes, 4, 17, 46, 1-80 & 1-95

| Property Description |                                                              |
|----------------------|--------------------------------------------------------------|
|                      |                                                              |
| Available            | 11,652 +- sq. ft.                                            |
| Office Space:        | 1,416 +/- sq. ft.                                            |
| Ceiling Height:      | 14' - 16'                                                    |
| Loading:             | 1 tailboard door                                             |
|                      | 4 drive-in doors                                             |
| Power:               | 200 amps                                                     |
| Parking:             | 5 cars                                                       |
| Asking Rental:       | \$16,500 per month MG (Base year taxes & insurance included) |
| Sprinkler:           | Dry sprinkler system                                         |
| Occupancy:           | July 1, 2024                                                 |