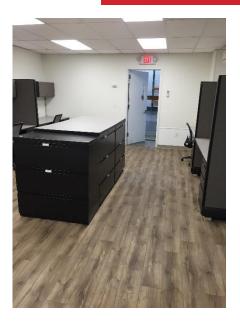

|
| Ceiling Height:      | 14' - 16'                                                    |
| Loading:             | 1 tailboard door                                             |
|                      | 4 drive-in doors                                             |
| Power:               | 200 amps                                                     |
| Parking:             | 5 cars                                                       |
| Asking Rental:       | \$16,500 per month MG (Base year taxes & insurance included) |
| Sprinkler:           | Dry sprinkler system                                         |
| Occupancy:           | July 1, 2024                                                 |



#### STEVE ULIN

Mobile (201) 747-5795

sulin@teamresourcesinc.com



### PHOTO PAGE











### STEVE ULIN

Mobile (201) 747-5795

sulin@teamresourcesinc.com