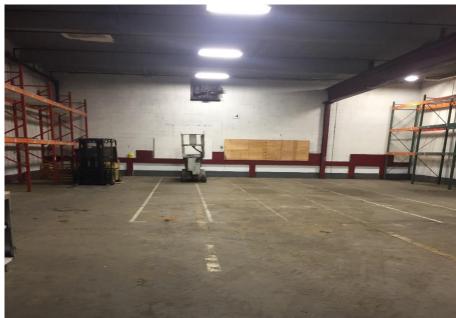

| Ceiling Height:      | 14' - 16'                                                    |
| Loading:             | 1 tailboard door                                             |
|                      | 4 drive-in doors                                             |
| Power:               | 200 amps                                                     |
| Parking:             | 5 cars                                                       |
| Asking Rental:       | \$16,500 per month MG (Base year taxes & insurance included) |
| Sprinkler:           | Dry sprinkler system                                         |
| Occupancy:           | July 1, 2024                                                 |



#### STEVE ULIN

Mobile (201) 747-5795

sulin@teamresourcesinc.com



### PHOTO PAGE











### STEVE ULIN

Mobile (201) 747-5795

sulin@teamresourcesinc.com