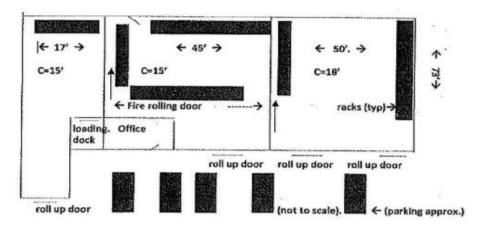

Easily accessible to: Routes, 4, 17, 46, 1-80 & 1-95

| Property Description |                                                              |
|----------------------|--------------------------------------------------------------|
|                      |                                                              |
| Available            | 11,652 +- sq. ft.                                            |
| Office Space:        | 1,416 +/- sq. ft.                                            |
| Ceiling Height:      | 14' - 16'                                                    |
| Loading:             | 1 tailboard door                                             |
|                      | 4 drive-in doors                                             |
| Power:               | 200 amps                                                     |
| Parking:             | 5 cars                                                       |
| Asking Rental:       | \$16,500 per month MG (Base year taxes & insurance included) |
| Sprinkler:           | Dry sprinkler system                                         |
| Occupancy:           | July 1, 2024                                                 |