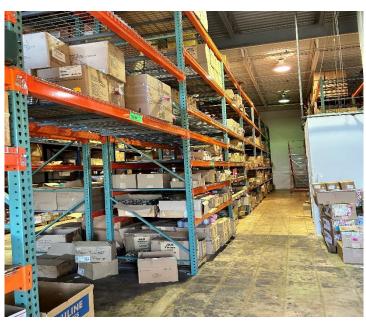

## 179 LEGRAND AVE.

// NORTHVALE , NJ

**Team Resources**, as exclusive agent, is pleased to present this industrial unit of 4,002 +/- Sq. Ft. for Sub-Lease.

| Property Description |                         |
|----------------------|-------------------------|
|                      |                         |
| Available Space:     | 4,002 +/- sq. ft.       |
|                      |                         |
| Ceiling Height:      | 22' clear               |
| Loading Doors:       | 1 Tailboard Door        |
| Sprinklers:          | wet                     |
| Racking:             | Fully                   |
| Utilities:           | Separately metered      |
| Sub-Lease Through:   | 09/30/2029              |
| Lease Price:         | \$13.50 per sq. ft. NNN |
| Taxes:               | \$1.84 +/- per sq. ft.  |
| Occupancy:           | May 1, 2024             |