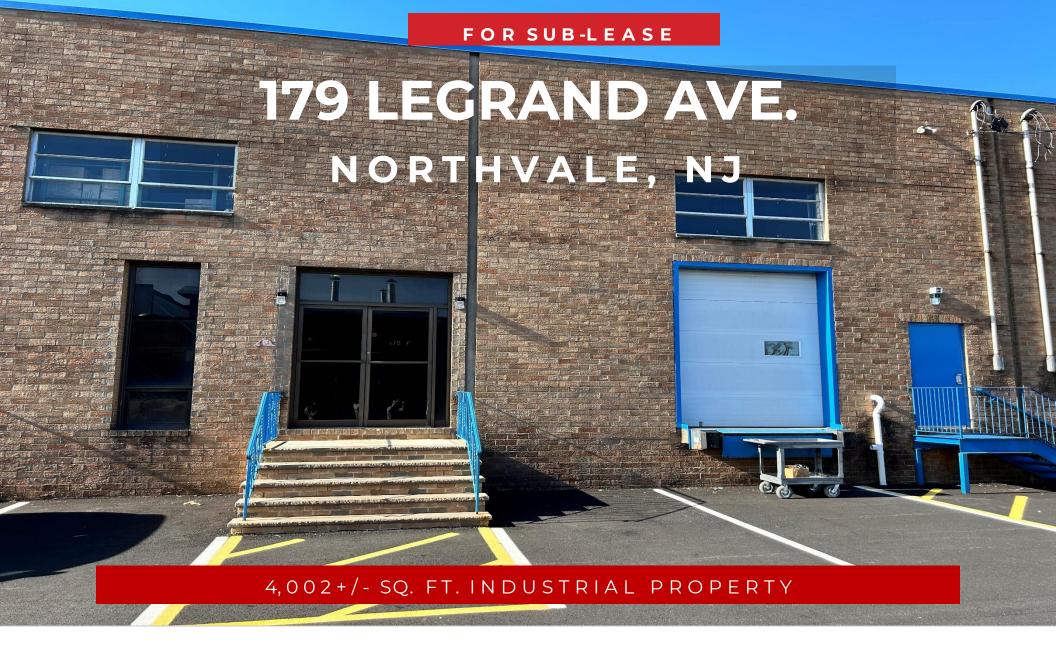

## 179 LEGRAND AVE.

// NORTHVALE , NJ

**Team Resources**, as exclusive agent, is pleased to present this industrial unit of 4,002 +/- Sq. Ft. for Sub-Lease.

| Property Description |                         |
|----------------------|-------------------------|
|                      |                         |
| Available Space:     | 4,002 +/- sq. ft.       |
|                      |                         |
| Ceiling Height:      | 22' clear               |
| Loading Doors:       | 1 Tailboard Door        |
| Sprinklers:          | wet                     |
| Racking:             | Fully                   |
| Utilities:           | Separately metered      |
| Sub-Lease Through:   | 09/30/2029              |
| Lease Price:         | \$13.50 per sq. ft. NNN |
| Taxes:               | \$1.84 +/- per sq. ft.  |
| Occupancy:           | May 1, 2024             |