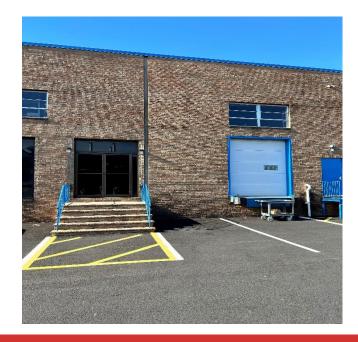

## 179 LEGRAND AVE.

// NORTHVALE , NJ

**Team Resources**, as exclusive agent, is pleased to present this industrial unit of 4,002 +/- Sq. Ft. for Sub-Lease.

| Property Description |                         |
|----------------------|-------------------------|
|                      |                         |
| Available Space:     | 4,002 +/- sq. ft.       |
|                      |                         |
| Ceiling Height:      | 22' clear               |
| Loading Doors:       | 1 Tailboard Door        |
| Sprinklers:          | wet                     |
| Racking:             | Fully                   |
| Utilities:           | Separately metered      |
| Sub-Lease Through:   | 09/30/2029              |
| Lease Price:         | \$13.50 per sq. ft. NNN |
| Taxes:               | \$1.84 +/- per sq. ft.  |
| Occupancy:           | May 1, 2024             |