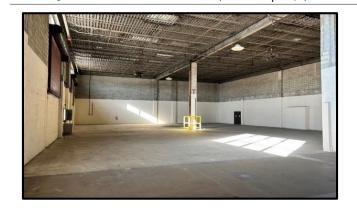

## **Unit 210:**

| Unit Size:           | 8,638 +/- sq. ft.  |
|----------------------|--------------------|
| Office:              | 250 sq. ft.        |
| Ceiling:             | 22' clear          |
| Loading:             | 1 Loading Dock     |
| Freight<br>Elevator: | 6,000 lbs.         |
| Price/CAM            | \$10.00 psf/\$4.26 |

## Unit 211:

| Unit Size: | 6,075 +/- sq. ft.  |
|------------|--------------------|
| Office:    | 500 +/- sq. ft.    |
| Ceiling:   | 12' clear          |
| Loading:   | 1 Loading Dock     |
| Freight    | 6,000 lbs.         |
| Elavator:  |                    |
| Price/CAM: | \$10.00 psf/\$4.26 |