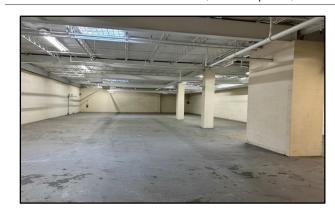

## **Unit 210:**

| Unit Size:           | 8,638 +/- sq. ft.  |
|----------------------|--------------------|
| Office:              | 250 sq. ft.        |
| Ceiling:             | 22' clear          |
| Loading:             | 1 Loading Dock     |
| Freight<br>Elevator: | 6,000 lbs.         |
| Price/CAM            | \$10.00 psf/\$4.26 |

## Unit 211:

| Unit Size: | 6,075 +/- sq. ft.  |
|------------|--------------------|
| Office:    | 500 +/- sq. ft.    |
| Ceiling:   | 12' clear          |
| Loading:   | 1 Loading Dock     |
| Freight    | 6,000 lbs.         |
| Elavator:  |                    |
| Price/CAM: | \$10.00 psf/\$4.26 |