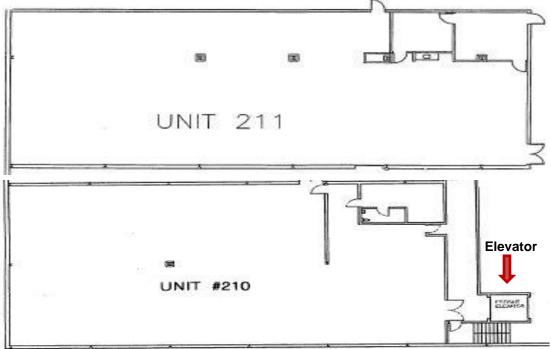

## **Unit 210:**

| Unit Size:           | 8,638 +/- sq. ft.  |
|----------------------|--------------------|
| Office:              | 250 sq. ft.        |
| Ceiling:             | 22' clear          |
| Loading:             | 1 Loading Dock     |
| Freight<br>Elevator: | 6,000 lbs.         |
| Price/CAM            | \$10.00 psf/\$4.26 |

## Unit 211:

| Unit Size: | 6,075 +/- sq. ft.  |
|------------|--------------------|
| Office:    | 500 +/- sq. ft.    |
| Ceiling:   | 12' clear          |
| Loading:   | 1 Loading Dock     |
| Freight    | 6,000 lbs.         |
| Elavator:  |                    |
| Price/CAM: | \$10.00 psf/\$4.26 |