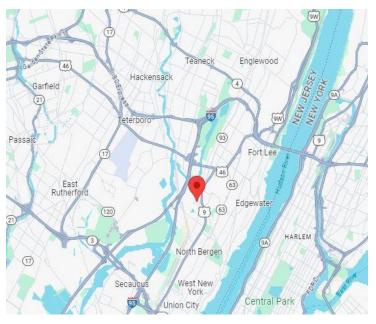

# **65 RAILROAD AVE**

RIDGEFIELD, NJ 07657

Team Resources, as exclusive agent, is pleased to present these two second floor warehouse units conveniently located in Bergen County, NJ. This location provides easy & efficient access to many major highways leading north to south and east to west in the region.

| Location:       |              |
|-----------------|--------------|
|                 |              |
| Lincoln Tunnel: | 4 +/- miles  |
| Holland Tunnel: | 6 +/- miles  |
| NJ Turnpike:    | 6 +/- miles  |
| GW Bridge:      | 6 +/- miles  |
| Port Newark:    | 14 +/- miles |