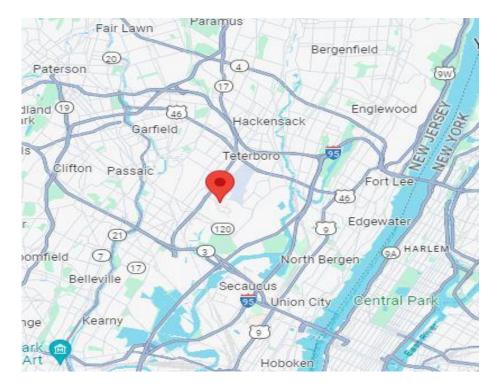

### **PROXIMITY TO KEY LOCATIONS**

| Port Newark                 | 12 +/- miles | NJ Turnpike | 8 +/- miles |
|-----------------------------|--------------|-------------|-------------|
| Lincoln Tunnel              | 7 +/- miles  | GW Bridge   | 9 +/- miles |
| Holland Tunnel 11 +/- miles |              |             |             |