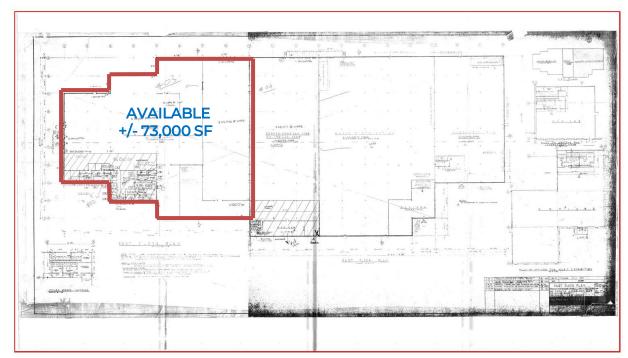

# 73,000+/- SQ FT. WAREHOUSE / DISTRIBUTION FACILITY

# 245 Secaucus Road // Secaucus , NJ

**Team Resources**, as exclusive agent, is pleased to present this property of 73,000 +/- Sg. Ft. for Lease. Zoned Light Industrial with NJ Turnpike visibility.

| Property Description |                                    |
|----------------------|------------------------------------|
|                      |                                    |
| Acreage:             | 5.9 +/- acres                      |
| Available Space:     | 73,000 +/- sq. ft.                 |
| Building Size:       | 189,000 +/- sq. ft.                |
| Office Space:        | 8,000 +/- sq. ft.                  |
| Ceiling Height:      | 23' clear                          |
| Loading Doors:       | 6 tailboard doors, 1 drive-in door |
| Column Spacing:      | 38' x 40'                          |
| Parking:             | ample car & trailer parking        |
| Sprinklers:          | wet                                |
| Lease Price:         | Upon Request                       |
| Taxes:               | Approx. \$1.60 per sq. ft. (2022)  |
| Occupancy:           | immediate                          |