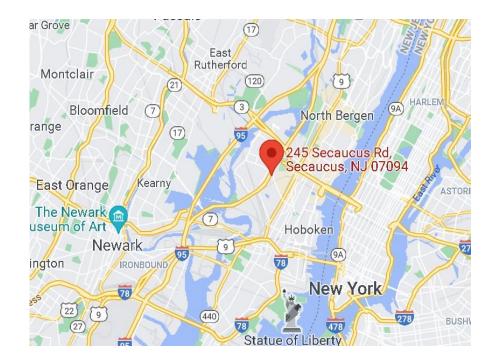

2 +/- miles

12 +/- miles

# 245 Secaucus Road // Secaucus , NJ

#### **PROXIMITY TO KEY LOCATIONS**

Port Newark Lincoln Tunnel 4 +/- miles

8 +/- miles

NJ Turnpike GW Bridge

1.5 +/- miles Commuter Rail: