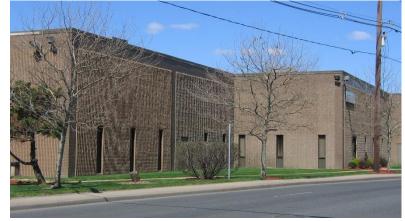

# 45 Secaucus Roa Secaucus, NJ

Can be delivered vacant or as full/partial 3PL. Well trained work force available.

# 245 Secaucus Road // Secaucus , NJ

**Team Resources**, as exclusive agent, is pleased to present this property of 73,000 +/- Sg. Ft. for Lease. Zoned Light Industrial with NJ Turnpike visibility.

| Property Description |                                    |
|----------------------|------------------------------------|
|                      |                                    |
| Acreage:             | 5.9 +/- acres                      |
| Available Space:     | 73,000 +/- sq. ft.                 |
| Building Size:       | 189,000 +/- sq. ft.                |
| Office Space:        | 8,000 +/- sq. ft.                  |
| Ceiling Height:      | 23' clear                          |
| Loading Doors:       | 6 tailboard doors, 1 drive-in door |
| Column Spacing:      | 38' x 40'                          |
| Parking:             | ample car & trailer parking        |
| Sprinklers:          | wet                                |
| Lease Price:         | Upon Request                       |
| Taxes:               | Approx. \$1.60 per sq. ft. (2022)  |
| Occupancy:           | immediate                          |