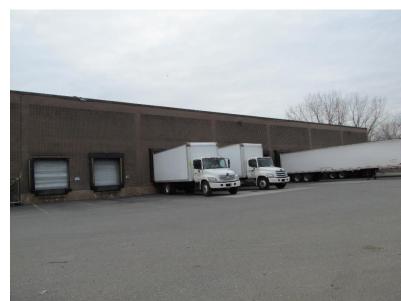

# 245 Secaucus Road // Secaucus , NJ

**Team Resources**, as exclusive agent, is pleased to present this property of 73,000 +/- Sg. Ft. for Lease. Zoned Light Industrial with NJ Turnpike visibility.

| Property Description |                                    |
|----------------------|------------------------------------|
|                      |                                    |
| Acreage:             | 5.9 +/- acres                      |
| Available Space:     | 73,000 +/- sq. ft.                 |
| Building Size:       | 189,000 +/- sq. ft.                |
| Office Space:        | 8,000 +/- sq. ft.                  |
| Ceiling Height:      | 23' clear                          |
| Loading Doors:       | 6 tailboard doors, 1 drive-in door |
| Column Spacing:      | 38' x 40'                          |
| Parking:             | ample car & trailer parking        |
| Sprinklers:          | wet                                |
| Lease Price:         | Upon Request                       |
| Taxes:               | Approx. \$1.60 per sq. ft. (2022)  |
| Occupancy:           | immediate                          |