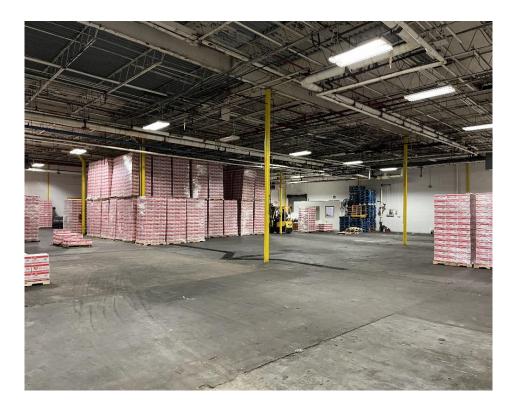

## 50 Morton Street // East Rutherford, NJ

Team Resources, as exclusive agent, is pleased to present this property of +/-55,279 for lease, (divisible to +/-29,558 Sq. Ft. & +/-25,721 Sq. Ft..)

| Property Description      |                                                        |
|---------------------------|--------------------------------------------------------|
|                           |                                                        |
| Acreage:                  | 5 +/- acres                                            |
| Available Space:          | 55,279 +/- sq. ft. (Divisible)                         |
| Total Building Space:     | 90,600 +/- sq. ft.                                     |
| Office Space:             | 3,990 +/- sq. ft.                                      |
| Ceiling Height:           | 20'                                                    |
| Loading Doors:            | 9 tailboard doors / 2 Overhead doors                   |
|                           | I loading platform with forklift ramp at ground-level. |
| Parking:                  | ample                                                  |
| Sprinklers:               | wet                                                    |
| Floor Drains:             | yes                                                    |
| Power:                    | 2500 amps/480 volts                                    |
| Lease Price:              | \$15.50 per sq. ft. NNN                                |
| Estimated Taxes/Ins./CAM: | \$3.50 +/- per sq. ft.                                 |
|                           |                                                        |