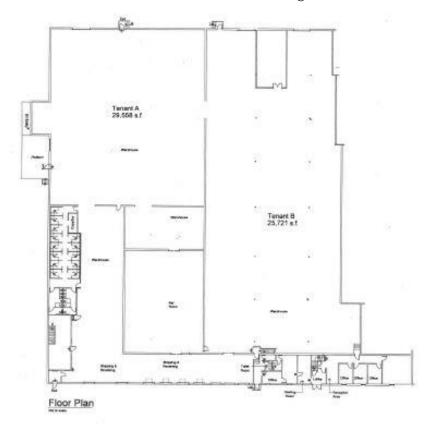

## 50 Morton Street // East Rutherford, NJ

Team Resources, as exclusive agent, is pleased to present this property of +/-55,279 for lease, (divisible to +/-29,558 Sq. Ft. & +/-25,721 Sq. Ft..)

| Property Description      |                                                        |
|---------------------------|--------------------------------------------------------|
|                           |                                                        |
| Acreage:                  | 5 +/- acres                                            |
| Available Space:          | 55,279 +/- sq. ft. (Divisible)                         |
| Total Building Space:     | 90,600 +/- sq. ft.                                     |
| Office Space:             | 3,990 +/- sq. ft.                                      |
| Ceiling Height:           | 20'                                                    |
| Loading Doors:            | 9 tailboard doors / 2 Overhead doors                   |
|                           | I loading platform with forklift ramp at ground-level. |
| Parking:                  | ample                                                  |
| Sprinklers:               | wet                                                    |
| Floor Drains:             | yes                                                    |
| Power:                    | 2500 amps/480 volts                                    |
| Lease Price:              | \$15.50 per sq. ft. NNN                                |
| Estimated Taxes/Ins./CAM: | \$3.50 +/- per sq. ft.                                 |
|                           |                                                        |