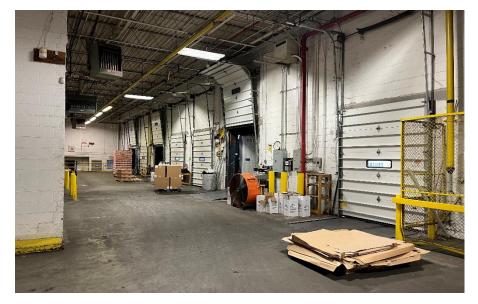

## 50 Morton Street // East Rutherford, NJ

Team Resources, as exclusive agent, is pleased to present this property of +/-55,279 for lease, (divisible to +/-29,558 Sq. Ft. & +/-25,721 Sq. Ft..)

| Property Description      |                                                        |
|---------------------------|--------------------------------------------------------|
|                           |                                                        |
| Acreage:                  | 5 +/- acres                                            |
| Available Space:          | 55,279 +/- sq. ft. (Divisible)                         |
| Total Building Space:     | 90,600 +/- sq. ft.                                     |
| Office Space:             | 3,990 +/- sq. ft.                                      |
| Ceiling Height:           | 20'                                                    |
| Loading Doors:            | 9 tailboard doors / 2 Overhead doors                   |
|                           | I loading platform with forklift ramp at ground-level. |
| Parking:                  | ample                                                  |
| Sprinklers:               | wet                                                    |
| Floor Drains:             | yes                                                    |
| Power:                    | 2500 amps/480 volts                                    |
| Lease Price:              | \$15.50 per sq. ft. NNN                                |
| Estimated Taxes/Ins./CAM: | \$3.50 +/- per sq. ft.                                 |
|                           |                                                        |