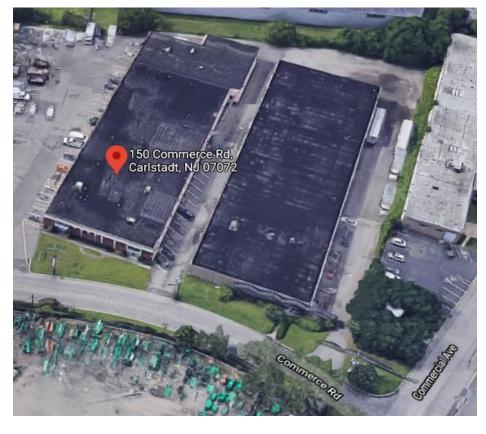

# 150 COMMERCE RD // CARLSTADT, NJ 07072

Team Resources, as exclusive agent, is pleased to present this 12,300 +/- square foot unit for sub-lease in a prime Meadowlands location. Conveniently located in the "Heart of the Meadowlands" providing easy access to I-95, Rt. 80, Rt. 21, Rt. 3 and is just 12 miles from NYC and 15 miles from the Ports.

## **150 COMMERCE ROAD**

This 12,300 +/- sq. ft. sublease runs through September 30, 2025. Zoned Light Industrial & Distribution B, this space has 15' ceilings, tailboard and drive-in loading and 15 car parking.