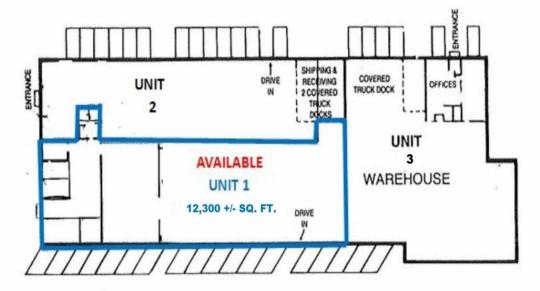

| Property Description |                                         |  |
|----------------------|-----------------------------------------|--|
|                      |                                         |  |
| Available Space:     | 12,300 +/- square feet                  |  |
| Building Size:       | 30,000 +/- square feet                  |  |
| Office Space:        | 2,220 +/- square feet                   |  |
| Zoning:              | LI-B                                    |  |
| Loading Doors:       | 1 tailboard door, 1 drive in (12' wide) |  |
| Ceiling Height:      | 15' clear                               |  |
| Column Span:         | 25' x 38'                               |  |
| Parking:             | 15 cars                                 |  |
| Available:           | 60-90 days                              |  |
| Asking Rental:       | Upon Request                            |  |

## **150 COMMERCE ROAD**

This 12,300 +/- sq. ft. sublease runs through September 30, 2025. Zoned Light Industrial & Distribution B, this space has 15' ceilings, tailboard and drive-in loading and 15 car parking.