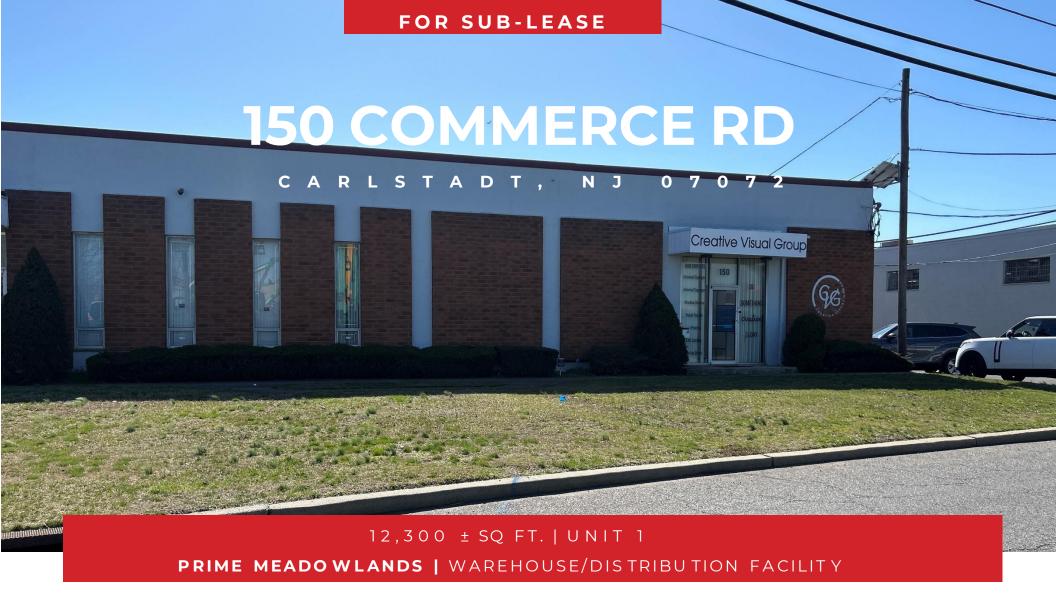

# 150 COMMERCE RD // CARLSTADT, NJ 07072

Team Resources, as exclusive agent, is pleased to present this 12,300 +/- square foot unit for sub-lease in a prime Meadowlands location. Conveniently located in the "Heart of the Meadowlands" providing easy access to I-95, Rt. 80, Rt. 21, Rt. 3 and is just 12 miles from NYC and 15 miles from the Ports.

## **150 COMMERCE ROAD**

This 12,300 +/- sq. ft. sublease runs through September 30, 2025. Zoned Light Industrial & Distribution B, this space has 15' ceilings, tailboard and drive-in loading and 15 car parking.