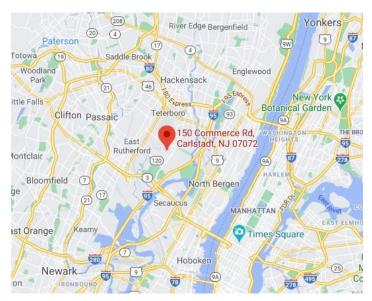

# 150 COMMERCE RD // CARLSTADT, NJ 07072

Team Resources, as exclusive agent, is pleased to present this 12,300 +/- square foot unit for sub-lease in a prime Meadowlands location. Conveniently located in the "Heart of the Meadowlands" providing easy access to I-95, Rt. 80, Rt. 21, Rt. 3 and is just 12 miles from NYC and 15 miles from the Ports.

## **PRIME LOCATION**

Located in the Heart of the Meadowlands, 130 Commerce Rd is strategically located just minutes from Rt. 120 with E-Z On/Off access to I-95 - NJ Turnpike as well as alternate trucking routes like Rt. 21, Rt. 80, 46, and Rt. 3. Just 15 miles from Port Newark and 12 miles to Manhattan makes 130 Commerce Rd a highly desirable location.

### **PROXIMITY TO KEY LOCATIONS**

| Ports: | 15 miles | Newark Airport: | 14 miles |   |
|--------|----------|-----------------|----------|---|
| NYC:   | 12 miles | NJTPKE:         | 8 miles  | _ |