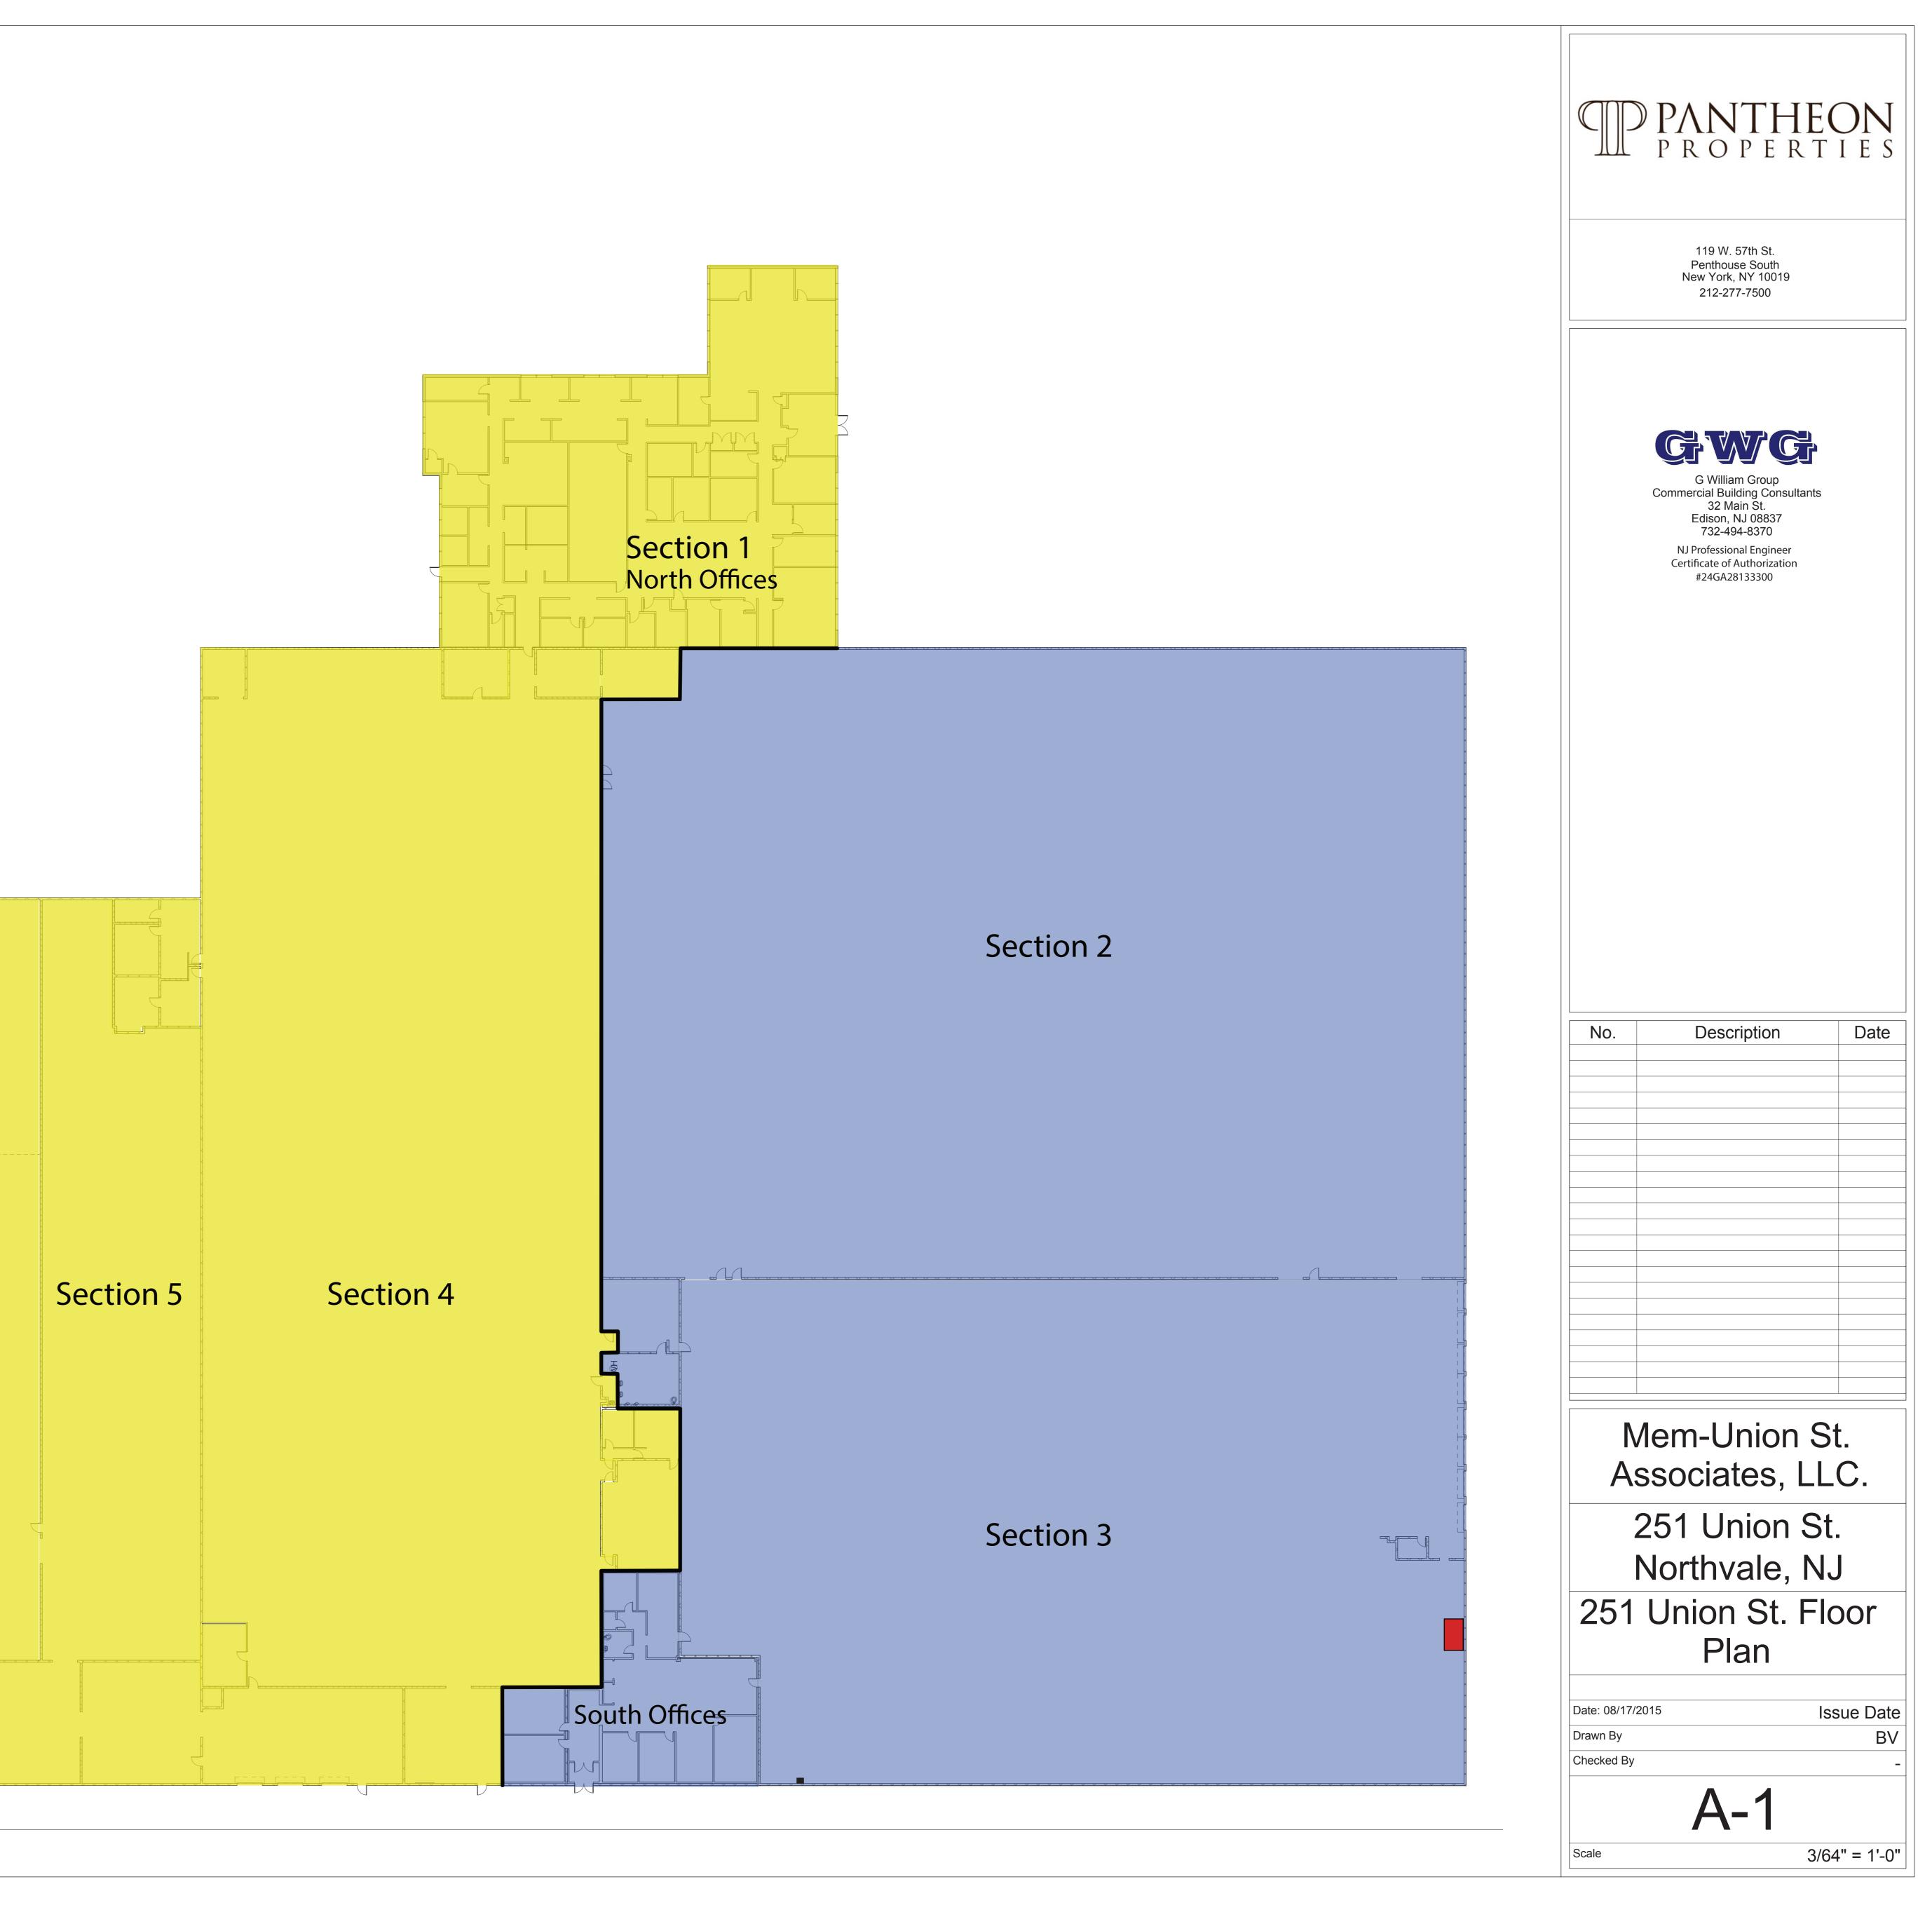

| Sections    |           |           |           |           |          |           |  |  |  |
|-------------|-----------|-----------|-----------|-----------|----------|-----------|--|--|--|
|             | Office    | Warehouse | Mezzanine | Restrooms | Support  | Total     |  |  |  |
| Section 1   | 12,588.45 |           |           |           |          | 12,588.45 |  |  |  |
| Section 2   |           | 54,363.50 |           |           |          | 54,363.50 |  |  |  |
| Section 3   | 3,700.78  | 38,853.76 |           | 999.02    |          | 43,553.56 |  |  |  |
| Section 4   | 619.22    | 44,244.48 | 787.25    | 1,149.15  | 1,635.13 | 48,435.23 |  |  |  |
| Section 5   |           | 15,141.07 |           |           |          | 15,141.07 |  |  |  |
| Section 6   | 265.42    | 32,785.44 |           |           |          | 33,050.86 |  |  |  |
| Gas Service |           |           |           |           |          | 60.00     |  |  |  |

| Units & Building |           |                     |           |           |          |            |  |  |  |  |
|------------------|-----------|---------------------|-----------|-----------|----------|------------|--|--|--|--|
|                  | Office    | Warehouse           | Mezzanine | Restrooms | Support  | Total      |  |  |  |  |
| Unit 1           | 3,701.85  | 93,244.26           |           | 999.31    |          | 97,945.42  |  |  |  |  |
| Unit 2           | 13,476.99 | 92,197.69           | 787.48    | 1,149.48  | 1,635.60 | 109,247.25 |  |  |  |  |
| Building Total   | 17,178.84 | 185 <i>,</i> 441.95 | 787.48    | 2,148.79  | 1,635.60 | 207,192.67 |  |  |  |  |

BOMA Industrial Standard, ANSI/BOMA Z65.2-2012, Method A

1 <u>1st Floor</u> 3/64" = 1'-0"